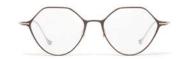

A dynamic, unisex hexagon frame with a tapered hex lens whimsically sitting behind. A dual frame detail sees the lens and frame finished in a fresh, contemporary palette.

Made in:

**YY1038** 52/18-145

115 BROWN