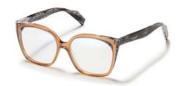

brandoeyewear.com @brandoeyewear • @yohjiyamamotoofficial

**YY5020** 56/17-145

002 BLACK

068 SMOKE

115 BROWN

664 NAVY BLOCK

Material: Mens

Mazzucchelli Acetate

Rx-able: No

Design:

The modern, flat-topped frame brings an unmistakeable attitude.

A bold and refined mens style in a rich, earthy palette of matte acetates.

palette of matte acetates

Made in:

Japan

**YY5021** 47/25-145