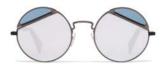

brandoeyewear.com @brandoeyewear • @yohjiyamamotoofficial

**YY5020** 56/17-145

002 BLACK

068 SMOKE

115 BROWN

664 NAVY BLOCK

Material: Mens

Mazzucchelli Acetate

Rx-able: No

Design:

The modern, flat-topped frame brings an unmistakeable attitude.

A bold and refined mens style in a rich, earthy palette of matte acetates.

palette of matte acetates

Made in:

Japan

**YY5021** 47/25-145