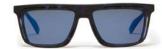

002 BLACK

016 BLACK / WHITE

115 BROWN

693 NAVY BLOCK

Fit: Womens

Material: Mazzucchelli Acetate

Rx-able: No

Design:

A bold, sculptural interpretation of the Yohji Yamamoto round in bespoke, graphic acetates. This style playfully layers rich textures for a rebellious statement.

Made in:

**YY7032** 56/15-145

004 BLACK / GOLD