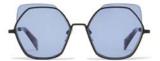

Made in:

**YY7031** 52/17-140

031 MATTE BLACK

479 GOLD

811 WHITE

902 GUN

| Fit:      | Unisex          |
|-----------|-----------------|
| Material: | Stainless Steel |
| Rx-able:  | Yes             |

Design:

A dynamic, unisex hexagon frame with a tapered hex lens whimsically sitting behind. A dual frame detail sees the lens and frame finished in a fresh, contemporary palette.

Made in:

**YY1038** 52/18-145

115 BROWN