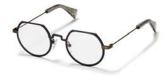

brandoeyewear.com @brandoeyewear • @yohjiyamamotoofficial

**YY5020** 56/17-145

002 BLACK

068 SMOKE

115 BROWN

664 NAVY BLOCK

Material: Mens

Mazzucchelli Acetate

Rx-able: No

Design:

The modern, flat-topped frame brings an unmistakeable attitude.

A bold and refined mens style in a rich, earthy palette of matte acetates.

palette of matte acetates

Made in:

Japan

**YY5021** 47/25-145