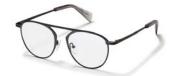

002 BLACK

016 BLACK / WHITE

115 BROWN

693 NAVY BLOCK

Fit: Womens

Material: Mazzucchelli Acetate

Rx-able: No

Design:

A bold, sculptural interpretation of the Yohji Yamamoto round in bespoke, graphic acetates. This style playfully layers rich textures for a rebellious statement.

Made in:

**YY7032** 56/15-145

004 BLACK / GOLD