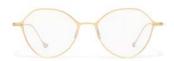

Breaking the circle.

Design: An instant classic, the round is reworked for SS19. A playful take on symmetry for a

timeless statement.

Made in: Japan

**YY7035** 53/16-140

002 BLACK

609 NAVY

| Fit:      | Unisex                                  | Design:  | Effortlessly modern, the hex frame brings a new proportion. Japanese craftsmanship mixes            |
|-----------|-----------------------------------------|----------|-----------------------------------------------------------------------------------------------------|
| Material: | Duralumin (aluminium alloy)<br>Titanium |          | the lightest of metals for this unisex silhouette.<br>Signature 'YY' details on nose pads and arms. |
| Rx-able:  | Yes                                     | Made in: | Japan                                                                                               |