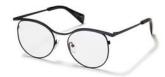

002 BLACK

016 BLACK / WHITE

115 BROWN

693 NAVY BLOCK

Fit: Womens

Material: Mazzucchelli Acetate

Rx-able: No

Design:

A bold, sculptural interpretation of the Yohji Yamamoto round in bespoke, graphic acetates. This style playfully layers rich textures for a rebellious statement.

Made in:

**YY7032** 56/15-145

004 BLACK / GOLD