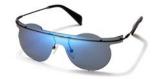

brandoeyewear.com @brandoeyewear • @yohjiyamamotoofficial

**YY5020** 56/17-145

002 BLACK

068 SMOKE

115 BROWN

664 NAVY BLOCK

Material: Mens

Mazzucchelli Acetate

Rx-able: No

Design:

The modern, flat-topped frame brings an unmistakeable attitude.

A bold and refined mens style in a rich, earthy palette of matte acetates.

palette of matte acetates

Made in:

Japan

**YY5021** 47/25-145