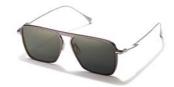

The oversize aviator, reimagined.
The 'frame within a frame' design
Design:

The 'frame within a frame' design detail adds a dramatic, airy dimension to these stylish aviators. Seductive and unexpected.

Made in: Japan

**YY7033** 56/15-145

031 BLACK

531 GREEN

693 NAVY

968 GUN

| Fit:      | Unisex                                  |
|-----------|-----------------------------------------|
| Material: | Mazzucchelli Acetate<br>Stainless Steel |
| Rx-able:  | No                                      |