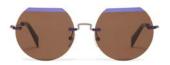

Made in:

**YY7031** 52/17-140

031 MATTE BLACK

479 GOLD

811 WHITE

902 GUN

| Fit:      | Unisex          |
|-----------|-----------------|
| Material: | Stainless Steel |
| Rx-able:  | Yes             |

Design:

A dynamic, unisex hexagon frame with a tapered hex lens whimsically sitting behind. A dual frame detail sees the lens and frame finished in a fresh, contemporary palette.

Made in:

**YY1038** 52/18-145

115 BROWN