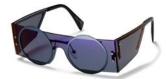

A design statement is evoked with this iconic

mask frame - futurist and playful.

Design: Adopting a singular lens front, the circular

metal outline sits atop, framing the eyes before

extending toward the temples.

Made in:

France

**YY7015** 58/19-148

# 002 BLACK

400 DIRTY GOLD

# 971 DARK GUN

| Fit:      | Unisex                                  |
|-----------|-----------------------------------------|
| Material: | Mazzucchelli Acetate<br>Stainless Steel |
| Rx-able:  | No                                      |