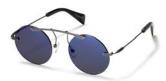

Design:

An update of an iconic, best selling Yohji silhouette sees round lenses reside within an architectural steel frame. Sharp, open works create a striking unisex attitude.

Made in:

**YY7014** 49/20-140