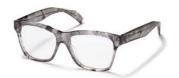

brandoeyewear.com @brandoeyewear • @yohjiyamamotoofficial

**YY5020** 56/17-145

002 BLACK

068 SMOKE

115 BROWN

664 NAVY BLOCK

Material: Mens

Mazzucchelli Acetate

Rx-able: No

Design:

The modern, flat-topped frame brings an unmistakeable attitude.

A bold and refined mens style in a rich, earthy palette of matte acetates.

palette of matte acetates

Made in:

Japan

**YY5021** 47/25-145