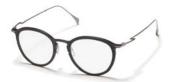

brandoeyewear.com @brandoeyewear • @yohjiyamamotoofficial

**YY5020** 56/17-145

002 BLACK

068 SMOKE

115 BROWN

664 NAVY BLOCK

Material: Mens

Mazzucchelli Acetate

Rx-able: No

Design:

The modern, flat-topped frame brings an unmistakeable attitude.

A bold and refined mens style in a rich, earthy palette of matte acetates.

palette of matte acetates

Made in:

Japan

**YY5021** 47/25-145