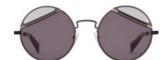

Design:

In the classic YY approach, the design details remain subtle and surprising. Protective google-like projections of steel create depth around the circular frame with a playful flip of symmetry. A fine metal crossbar joins this frame from tip to tip.

Made in:

France

**YY7020** 142/145

002 BLACK

613 NAVY

914 DARK GUN

| Fit:      | Unisex                                  |
|-----------|-----------------------------------------|
| Material: | Mazzucchelli Acetate<br>Stainless Steel |
| Rx-able:  | No                                      |