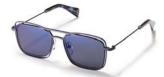

The oversize aviator, reimagined.
The 'frame within a frame' design
Design:

The 'frame within a frame' design detail adds a dramatic, airy dimension to these stylish aviators. Seductive and unexpected.