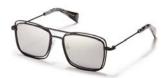

435 GOLD

693 NAVY

931 GUN

| Fit:      | Unisex                                  |
|-----------|-----------------------------------------|
| Material: | Mazzucchelli Acetate<br>Stainless Steel |
| Rx-able:  | No                                      |

The oversize aviator, reimagined.
The 'frame within a frame' design
Design:

The 'frame within a frame' design detail adds a dramatic, airy dimension to these stylish aviators. Seductive and unexpected.

Made in: Japan

**YY7033** 56/15-145

031 BLACK

531 GREEN

693 NAVY

968 GUN

| Fit:      | Unisex                                  |
|-----------|-----------------------------------------|
| Material: | Mazzucchelli Acetate<br>Stainless Steel |
| Rx-able:  | No                                      |