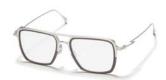

brandoeyewear.com @brandoeyewear • @yohjiyamamotoofficial

**YY5020** 56/17-145

002 BLACK

068 SMOKE

115 BROWN

664 NAVY BLOCK

Material: Mens

Mazzucchelli Acetate

Rx-able: No

Design:

The modern, flat-topped frame brings an unmistakeable attitude.

A bold and refined mens style in a rich, earthy palette of matte acetates.

palette of matte acetates

Made in:

Japan

**YY5021** 47/25-145