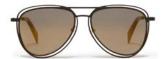

The oversize aviator, reimagined.
The 'frame within a frame' design
Design:

The 'frame within a frame' design detail adds a dramatic, airy dimension to these stylish aviators. Seductive and unexpected.

Made in: Japan

**YY7033** 56/15-145

031 BLACK

531 GREEN

693 NAVY

968 GUN

| Fit:      | Unisex                                  |
|-----------|-----------------------------------------|
| Material: | Mazzucchelli Acetate<br>Stainless Steel |
| Rx-able:  | No                                      |