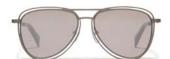

002 BLACK

016 BLACK / WHITE

115 BROWN

693 NAVY BLOCK

Fit: Womens

Material: Mazzucchelli Acetate

Rx-able: No

Design:

A bold, sculptural interpretation of the Yohji Yamamoto round in bespoke, graphic acetates. This style playfully layers rich textures for a rebellious statement.

Made in:

**YY7032** 56/15-145

004 BLACK / GOLD