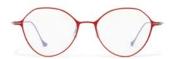

Breaking the circle.

Design: An instant classic, the round is reworked for SS19. A playful take on symmetry for a

timeless statement.

Made in: Japan

**YY7035** 53/16-140

002 BLACK

609 NAVY

| Fit:      | Unisex                                  | Design:  | Effortlessly modern, the hex frame brings a new proportion. Japanese craftsmanship mixes            |
|-----------|-----------------------------------------|----------|-----------------------------------------------------------------------------------------------------|
| Material: | Duralumin (aluminium alloy)<br>Titanium |          | the lightest of metals for this unisex silhouette.<br>Signature 'YY' details on nose pads and arms. |
| Rx-able:  | Yes                                     | Made in: | Japan                                                                                               |