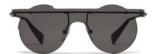

Breaking the circle.

Design: An instant classic, the round is reworked for SS19. A playful take on symmetry for a

timeless statement.

Made in: Japan

**YY7035** 53/16-140

002 BLACK

609 NAVY

| Fit:      | Unisex                                  | Design:  | Effortlessly modern, the hex frame brings a new proportion. Japanese craftsmanship mixes            |
|-----------|-----------------------------------------|----------|-----------------------------------------------------------------------------------------------------|
| Material: | Duralumin (aluminium alloy)<br>Titanium |          | the lightest of metals for this unisex silhouette.<br>Signature 'YY' details on nose pads and arms. |
| Rx-able:  | Yes                                     | Made in: | Japan                                                                                               |