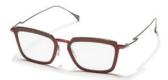

002 BLACK

016 BLACK / WHITE

115 BROWN

693 NAVY BLOCK

Fit: Womens

Material: Mazzucchelli Acetate

Rx-able: No

Design:

A bold, sculptural interpretation of the Yohji Yamamoto round in bespoke, graphic acetates. This style playfully layers rich textures for a rebellious statement.

Made in:

**YY7032** 56/15-145

004 BLACK / GOLD