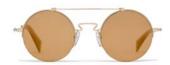

Design:

An update of an iconic, best selling Yohji silhouette sees round lenses reside within an architectural steel frame. Sharp, open works create a striking unisex attitude.

Made in:

**YY7014** 49/20-140

911 GREY

### 911 GREY YELLOW

911 GREY BLUE

Fit: Unisex

Material: Stainless Steel

Rx-able: Yes

Design:

A YY Classic returns with a lens update in the FW18/19 Collection. A sweeping curve on the brow tapers to create an elegant bridge. Ultra flat matte lenses are punched out in Yohji's now signature round.