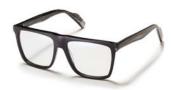

002 BLACK

016 BLACK / WHITE

115 BROWN

693 NAVY BLOCK

Fit: Womens

Material: Mazzucchelli Acetate

Rx-able: No

Design:

A bold, sculptural interpretation of the Yohji Yamamoto round in bespoke, graphic acetates. This style playfully layers rich textures for a rebellious statement.

Made in:

**YY7032** 56/15-145

004 BLACK / GOLD