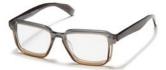

A dynamic, unisex hexagon frame with a tapered hex lens whimsically sitting behind. A dual frame detail sees the lens and frame finished in a fresh, contemporary palette.

Made in:

**YY1038** 52/18-145

115 BROWN

**613 BLUE** 

932 GREY

968 GREY DEMI

Material: Unisex

Mazzucchelli Acetate

Made in: Japan

Design:

A refined, rectangular style finished in gentle matte tones create an airy proportion.