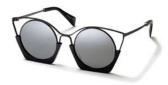

The oversize aviator, reimagined.
The 'frame within a frame' design
Design:

The 'frame within a frame' design detail adds a dramatic, airy dimension to these stylish aviators. Seductive and unexpected.

Made in: Japan

**YY7033** 56/15-145

031 BLACK

531 GREEN

693 NAVY

968 GUN

| Fit:      | Unisex                                  |
|-----------|-----------------------------------------|
| Material: | Mazzucchelli Acetate<br>Stainless Steel |
| Rx-able:  | No                                      |