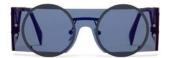

Design:

A distinctly Yohji Yamamoto balance of form, cut and graphic line. Oversized round, frameless lenses are held by steel and sliced across the brow. Marked by a metallic stripe detail in complimentary hues, 7015 is a refined favourite.

Made in: France

YY7016 51/22-148

002 BLACK

115 BROWN

867 WHITE MARBLE

| Fit:      | Womens                                  |
|-----------|-----------------------------------------|
| Material: | Mazzucchelli Acetate<br>Stainless Steel |
| Rx-able:  | No                                      |