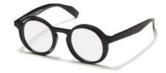

Breaking the circle.

Design: An instant classic, the round is reworked for SS19. A playful take on symmetry for a

timeless statement.

Made in: Japan

**YY7035** 53/16-140

002 BLACK

609 NAVY

| Fit:      | Unisex                                  | Design:  | Effortlessly modern, the hex frame brings a new proportion. Japanese craftsmanship mixes            |
|-----------|-----------------------------------------|----------|-----------------------------------------------------------------------------------------------------|
| Material: | Duralumin (aluminium alloy)<br>Titanium |          | the lightest of metals for this unisex silhouette.<br>Signature 'YY' details on nose pads and arms. |
| Rx-able:  | Yes                                     | Made in: | Japan                                                                                               |