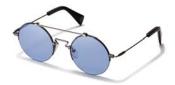

Design:

A minimalist example of construction joins circular rimless lenses by a steel bridge. Acetate temples finish elegant steel arms creating a light but precise design.

Made in:

France

**YY7013** 143.3/0-140

## 002 BLACK

## 400 DIRTY GOLD

639 NAVY

| Fit:      | Unisex                                  |
|-----------|-----------------------------------------|
| Material: | Mazzucchelli Acetate<br>Stainless Steel |
| Rx-able:  | No                                      |