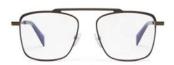

brandoeyewear.com @brandoeyewear • @yohjiyamamotoofficial

**YY5020** 56/17-145

002 BLACK

068 SMOKE

115 BROWN

664 NAVY BLOCK

Material: Mens

Mazzucchelli Acetate

Rx-able: No

Design:

The modern, flat-topped frame brings an unmistakeable attitude.

A bold and refined mens style in a rich, earthy palette of matte acetates.

palette of matte acetates

Made in:

Japan

**YY5021** 47/25-145