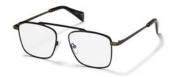

The oversize aviator, reimagined.
The 'frame within a frame' design
Design:

The 'frame within a frame' design detail adds a dramatic, airy dimension to these stylish aviators. Seductive and unexpected.

Made in: Japan

**YY7033** 56/15-145

031 BLACK

531 GREEN

693 NAVY

968 GUN

| Fit:      | Unisex                                  |
|-----------|-----------------------------------------|
| Material: | Mazzucchelli Acetate<br>Stainless Steel |
| Rx-able:  | No                                      |