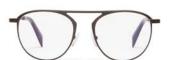

The oversize aviator, reimagined.
The 'frame within a frame' design
Design:

The 'frame within a frame' design detail adds a dramatic, airy dimension to these stylish aviators. Seductive and unexpected.

Made in: Japan

**YY7033** 56/15-145

031 BLACK

531 GREEN

693 NAVY

968 GUN

| Fit:      | Unisex                                  |
|-----------|-----------------------------------------|
| Material: | Mazzucchelli Acetate<br>Stainless Steel |
| Rx-able:  | No                                      |