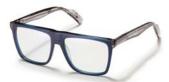

brandoeyewear.com @brandoeyewear • @yohjiyamamotoofficial

**YY5020** 56/17-145

002 BLACK

068 SMOKE

115 BROWN

664 NAVY BLOCK

Material: Mens

Mazzucchelli Acetate

Rx-able: No

Design:

The modern, flat-topped frame brings an unmistakeable attitude.

A bold and refined mens style in a rich, earthy palette of matte acetates.

palette of matte acetates

Made in:

Japan

**YY5021** 47/25-145