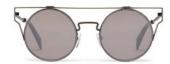

brandoeyewear.com @brandoeyewear • @yohjiyamamotoofficial

**YY5020** 56/17-145

002 BLACK

068 SMOKE

115 BROWN

664 NAVY BLOCK

Material: Mens

Mazzucchelli Acetate

Rx-able: No

Design:

The modern, flat-topped frame brings an unmistakeable attitude.

A bold and refined mens style in a rich, earthy palette of matte acetates.

palette of matte acetates

Made in:

Japan

**YY5021** 47/25-145