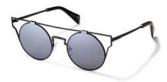

Breaking the circle.

Design: An instant classic, the round is reworked for SS19. A playful take on symmetry for a

timeless statement.

Made in: Japan

**YY7035** 53/16-140

002 BLACK

609 NAVY

| Fit:      | Unisex                                  | Design:  | Effortlessly modern, the hex frame brings a new proportion. Japanese craftsmanship mixes            |
|-----------|-----------------------------------------|----------|-----------------------------------------------------------------------------------------------------|
| Material: | Duralumin (aluminium alloy)<br>Titanium |          | the lightest of metals for this unisex silhouette.<br>Signature 'YY' details on nose pads and arms. |
| Rx-able:  | Yes                                     | Made in: | Japan                                                                                               |