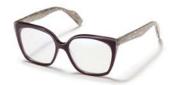

brandoeyewear.com @brandoeyewear • @yohjiyamamotoofficial

**YY5020** 56/17-145

002 BLACK

068 SMOKE

115 BROWN

664 NAVY BLOCK

Material: Mens

Mazzucchelli Acetate

Rx-able: No

Design:

The modern, flat-topped frame brings an unmistakeable attitude.

A bold and refined mens style in a rich, earthy palette of matte acetates.

palette of matte acetates

Made in:

Japan

**YY5021** 47/25-145