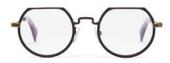

Made in:

**YY7031** 52/17-140

031 MATTE BLACK

479 GOLD

811 WHITE

902 GUN

| Fit:      | Unisex          |
|-----------|-----------------|
| Material: | Stainless Steel |
| Rx-able:  | Yes             |

Design:

A dynamic, unisex hexagon frame with a tapered hex lens whimsically sitting behind. A dual frame detail sees the lens and frame finished in a fresh, contemporary palette.

Made in:

**YY1038** 52/18-145

115 BROWN