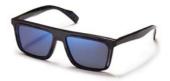

brandoeyewear.com @brandoeyewear • @yohjiyamamotoofficial

**YY5020** 56/17-145

002 BLACK

068 SMOKE

115 BROWN

664 NAVY BLOCK

Material: Mens

Mazzucchelli Acetate

Rx-able: No

Design:

The modern, flat-topped frame brings an unmistakeable attitude.

A bold and refined mens style in a rich, earthy palette of matte acetates.

palette of matte acetates

Made in:

Japan

**YY5021** 47/25-145