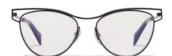

Made in: France

**YY7021** 52/20-145

002 BLACK

019 BLACK

771 PURPLE

| Fit:      | Womens                                  |
|-----------|-----------------------------------------|
| Material: | Mazzucchelli Acetate<br>Stainless Steel |
| Rx-able:  | No                                      |

A Yohji interpretation of the cat-eye, elegance

and glamour accompany this frame.

Design: A raised steel frame protrudes aroun

A raised steel frame protrudes around the lenses seemingly disappearing front on, catching the

light when seen from the side.

Made in: France

**YY7022** 56/19-148

002 BLACK

019 BLACK

613 NAVY

France

| Fit:      | Unisex                                  |
|-----------|-----------------------------------------|
| Material: | Mazzucchelli Acetate<br>Stainless Steel |
| Rx-able:  | No                                      |