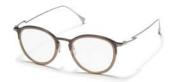

brandoeyewear.com @brandoeyewear • @yohjiyamamotoofficial

**YY5020** 56/17-145

002 BLACK

068 SMOKE

115 BROWN

664 NAVY BLOCK

Material: Mens

Mazzucchelli Acetate

Rx-able: No

Design:

The modern, flat-topped frame brings an unmistakeable attitude.

A bold and refined mens style in a rich, earthy palette of matte acetates.

palette of matte acetates

Made in:

Japan

**YY5021** 47/25-145