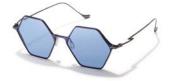

A dynamic, unisex hexagon frame with a tapered hex lens whimsically sitting behind. A dual frame detail sees the lens and frame finished in a fresh, contemporary palette.

Made in:

**YY1038** 52/18-145

115 BROWN