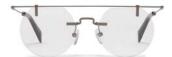

**YY3019** 51/16-145

002 BLACK

Made in:

401 GOLD

701 PURPLE

902 GUN

Fit: Unisex

Material: Titanium, Acetate

Japan

Design:

An evolution of a Yohji classic sees lightness and invisibility as the central ethos. Circular rimless lenses are purist in form, suspended elegantly by a steel cross bar with minimalist hinges.