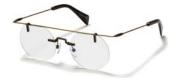

**YY3013** 136/145

401 GOLD

902 GUN

Material: Stainless Steel

Made in: France

Design:

Clean and strong. Crafted from a single piece of stainless steel and purist in form, two circles deviate from the brow line to perfectly frame the eyes, reflecting Yamamoto's skill in cut and fit.