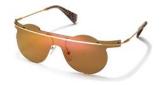

The oversize aviator, reimagined.
The 'frame within a frame' design
Design:

The 'frame within a frame' design detail adds a dramatic, airy dimension to these stylish aviators. Seductive and unexpected.