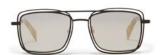

brandoeyewear.com @brandoeyewear • @yohjiyamamotoofficial

**YY5020** 56/17-145

002 BLACK

068 SMOKE

115 BROWN

664 NAVY BLOCK

Material: Mens

Mazzucchelli Acetate

Rx-able: No

Design:

The modern, flat-topped frame brings an unmistakeable attitude.

A bold and refined mens style in a rich, earthy palette of matte acetates.

palette of matte acetates

Made in:

Japan

**YY5021** 47/25-145