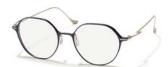

**613 BLUE** 

932 GREY

968 GREY DEMI

Material: Unisex

Mazzucchelli Acetate

Made in: Japan

Design:

A refined, rectangular style finished in gentle matte tones create an airy proportion.

The frame within a frame brings unexpected depth in this silhouette.

**YY1039** 46/24-145

002 BLACK

121 BROWN TORTOISE

219 WINE

968 GREY DEMI

Fit: Unisex

Material: Mazzucchelli Acetate