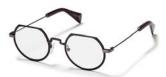

002 BLACK

016 BLACK / WHITE

115 BROWN

693 NAVY BLOCK

Fit: Womens

Material: Mazzucchelli Acetate

Rx-able: No

Design:

A bold, sculptural interpretation of the Yohji Yamamoto round in bespoke, graphic acetates. This style playfully layers rich textures for a rebellious statement.

Made in:

**YY7032** 56/15-145

004 BLACK / GOLD