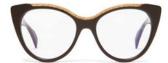

Made in: France

YY7016 51/22-148

002 BLACK

115 BROWN

867 WHITE MARBLE

| Fit:      | Womens                                  |
|-----------|-----------------------------------------|
| Material: | Mazzucchelli Acetate<br>Stainless Steel |
| Rx-able:  | No                                      |

Design:

Round lenses sit in a dramatic cateye-inspired steel frame where open space evokes glamour. An bold acetate base cradles the design. An original and distinctly Yohji Yamamoto silhouette.

Made in: