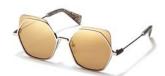

Made in:

**YY7029** 54/22-148

400 GOLD

480 GOLD

902 GUN

913 GUN

| Fit:      | Unisex          |
|-----------|-----------------|
| Material: | Stainless Steel |
| Rx-able:  | No              |

Design:

Inspired by Manga with playful shutters that shift the look of the frame. Imagination and innovation. Brushed steel finishes are carefully matched with mirror finishes and matte tints.

Made in:

Japan

**YY7030** 52/22-140