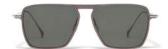

The oversize aviator, reimagined.
The 'frame within a frame' design
Design:

The 'frame within a frame' design detail adds a dramatic, airy dimension to these stylish aviators. Seductive and unexpected.

Made in: Japan

**YY7033** 56/15-145

031 BLACK

531 GREEN

693 NAVY

968 GUN

| Fit:      | Unisex                                  |
|-----------|-----------------------------------------|
| Material: | Mazzucchelli Acetate<br>Stainless Steel |
| Rx-able:  | No                                      |