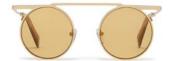

brandoeyewear.com @brandoeyewear • @yohjiyamamotoofficial

**YY5020** 56/17-145

002 BLACK

068 SMOKE

115 BROWN

664 NAVY BLOCK

Material: Mens

Mazzucchelli Acetate

Rx-able: No

Design:

The modern, flat-topped frame brings an unmistakeable attitude.

A bold and refined mens style in a rich, earthy palette of matte acetates.

palette of matte acetates

Made in:

Japan

**YY5021** 47/25-145