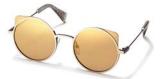

brandoeyewear.com @brandoeyewear • @yohjiyamamotoofficial

**YY5020** 56/17-145

002 BLACK

068 SMOKE

115 BROWN

664 NAVY BLOCK

Material: Mens

Mazzucchelli Acetate

Rx-able: No

Design:

The modern, flat-topped frame brings an unmistakeable attitude.

A bold and refined mens style in a rich, earthy palette of matte acetates.

palette of matte acetates

Made in:

Japan

**YY5021** 47/25-145