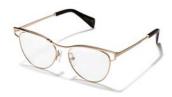

002 BLACK

016 BLACK / WHITE

115 BROWN

693 NAVY BLOCK

Fit: Womens

Material: Mazzucchelli Acetate

Rx-able: No

Design:

A bold, sculptural interpretation of the Yohji Yamamoto round in bespoke, graphic acetates. This style playfully layers rich textures for a rebellious statement.

Made in:

**YY7032** 56/15-145

004 BLACK / GOLD