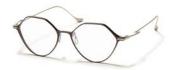

639 NAVY

| Fit:      | Unisex   |
|-----------|----------|
| Material: | Titanium |
| Made in:  | Japan    |

Design:

A beguiling adaptation of the cat-eye form for her or for him. A mischievous silhouette that plays with volume and tonal contrasts inside and out. A sculptural and refined silhouette.

**YY3017** 49/21-148

002 BLACK

Made in:

908 GREY

914 GUN

Fit: Mens

Material: Steel, Acetate

Japan

Design:

YY3017 exudes a stylish, straight-forward attitude. Crafted from a single piece of stainless steel, the raised bridge creates an elegant architectural silhouette. Modern and refined.

**YY3018** 53/20-145