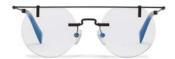

Design:

A minimalist example of construction joins circular rimless lenses by a steel bridge. Acetate temples finish elegant steel arms creating a light but precise design.

Made in:

France

**YY7013** 143.3/0-140

## 002 BLACK

## 400 DIRTY GOLD

639 NAVY

| Fit:      | Unisex                                  |
|-----------|-----------------------------------------|
| Material: | Mazzucchelli Acetate<br>Stainless Steel |
| Rx-able:  | No                                      |