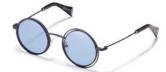

Breaking the circle.

Design: An instant classic, the round is reworked for SS19. A playful take on symmetry for a

timeless statement.

Made in: Japan

**YY7035** 53/16-140

002 BLACK

609 NAVY

| Fit:      | Unisex                                  | Design:  | Effortlessly modern, the hex frame brings a new proportion. Japanese craftsmanship mixes            |
|-----------|-----------------------------------------|----------|-----------------------------------------------------------------------------------------------------|
| Material: | Duralumin (aluminium alloy)<br>Titanium |          | the lightest of metals for this unisex silhouette.<br>Signature 'YY' details on nose pads and arms. |
| Rx-able:  | Yes                                     | Made in: | Japan                                                                                               |