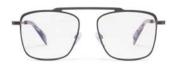

brandoeyewear.com @brandoeyewear • @yohjiyamamotoofficial

**YY5020** 56/17-145

002 BLACK

068 SMOKE

115 BROWN

664 NAVY BLOCK

Material: Mens

Mazzucchelli Acetate

Rx-able: No

Design:

The modern, flat-topped frame brings an unmistakeable attitude.

A bold and refined mens style in a rich, earthy palette of matte acetates.

palette of matte acetates

Made in:

Japan

**YY5021** 47/25-145