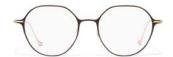

002 BLACK

016 BLACK / WHITE

115 BROWN

693 NAVY BLOCK

Fit: Womens

Material: Mazzucchelli Acetate

Rx-able: No

Design:

A bold, sculptural interpretation of the Yohji Yamamoto round in bespoke, graphic acetates. This style playfully layers rich textures for a rebellious statement.

Made in:

**YY7032** 56/15-145

004 BLACK / GOLD