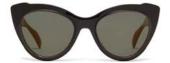

brandoeyewear.com @brandoeyewear • @yohjiyamamotoofficial

**YY5020** 56/17-145

002 BLACK

068 SMOKE

115 BROWN

664 NAVY BLOCK

Material: Mens

Mazzucchelli Acetate

Rx-able: No

Design:

The modern, flat-topped frame brings an unmistakeable attitude.

A bold and refined mens style in a rich, earthy palette of matte acetates.

palette of matte acetates

Made in:

Japan

**YY5021** 47/25-145