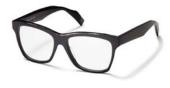

brandoeyewear.com @brandoeyewear • @yohjiyamamotoofficial

**YY5020** 56/17-145

002 BLACK

068 SMOKE

115 BROWN

664 NAVY BLOCK

Material: Mens

Mazzucchelli Acetate

Rx-able: No

Design:

The modern, flat-topped frame brings an unmistakeable attitude.

A bold and refined mens style in a rich, earthy palette of matte acetates.

palette of matte acetates

Made in:

Japan

**YY5021** 47/25-145