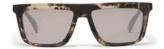

brandoeyewear.com @brandoeyewear • @yohjiyamamotoofficial

**YY5020** 56/17-145

002 BLACK

068 SMOKE

115 BROWN

664 NAVY BLOCK

Material: Mens

Mazzucchelli Acetate

Rx-able: No

Design:

The modern, flat-topped frame brings an unmistakeable attitude.

A bold and refined mens style in a rich, earthy palette of matte acetates.

palette of matte acetates

Made in:

Japan

**YY5021** 47/25-145