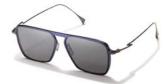

Breaking the circle.

Design: An instant classic, the round is reworked for SS19. A playful take on symmetry for a

timeless statement.

Made in: Japan

**YY7035** 53/16-140

002 BLACK

609 NAVY

| Fit:      | Unisex                                  | Design:  | Effortlessly modern, the hex frame brings a new proportion. Japanese craftsmanship mixes            |
|-----------|-----------------------------------------|----------|-----------------------------------------------------------------------------------------------------|
| Material: | Duralumin (aluminium alloy)<br>Titanium |          | the lightest of metals for this unisex silhouette.<br>Signature 'YY' details on nose pads and arms. |
| Rx-able:  | Yes                                     | Made in: | Japan                                                                                               |