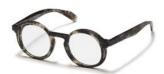

brandoeyewear.com @brandoeyewear • @yohjiyamamotoofficial

**YY5020** 56/17-145

002 BLACK

068 SMOKE

115 BROWN

664 NAVY BLOCK

Material: Mens

Mazzucchelli Acetate

Rx-able: No

Design:

The modern, flat-topped frame brings an unmistakeable attitude.

A bold and refined mens style in a rich, earthy palette of matte acetates.

palette of matte acetates

Made in:

Japan

**YY5021** 47/25-145