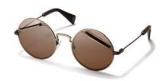

Design:

A minimalist example of construction joins circular rimless lenses by a steel bridge. Acetate temples finish elegant steel arms creating a light but precise design.

Made in:

France

**YY7013** 143.3/0-140