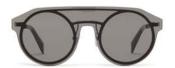

Breaking the circle.

Design: An instant classic, the round is reworked for SS19. A playful take on symmetry for a

timeless statement.

Made in: Japan

**YY7035** 53/16-140

002 BLACK

609 NAVY

| Fit:      | Unisex                                  | Design:  | Effortlessly modern, the hex frame brings a new proportion. Japanese craftsmanship mixes            |
|-----------|-----------------------------------------|----------|-----------------------------------------------------------------------------------------------------|
| Material: | Duralumin (aluminium alloy)<br>Titanium |          | the lightest of metals for this unisex silhouette.<br>Signature 'YY' details on nose pads and arms. |
| Rx-able:  | Yes                                     | Made in: | Japan                                                                                               |