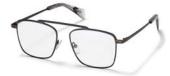

The oversize aviator, reimagined.
The 'frame within a frame' design
Design:

The 'frame within a frame' design detail adds a dramatic, airy dimension to these stylish aviators. Seductive and unexpected.

Made in: Japan

**YY7033** 56/15-145

031 BLACK

531 GREEN

693 NAVY

968 GUN

| Fit:      | Unisex                                  |
|-----------|-----------------------------------------|
| Material: | Mazzucchelli Acetate<br>Stainless Steel |
| Rx-able:  | No                                      |