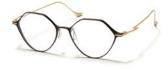

A dynamic, unisex hexagon frame with a tapered hex lens whimsically sitting behind. A dual frame detail sees the lens and frame finished in a fresh, contemporary palette.

Made in:

**YY1038** 52/18-145

115 BROWN