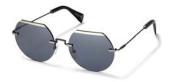

brandoeyewear.com @brandoeyewear • @yohjiyamamotoofficial

**YY5020** 56/17-145

002 BLACK

068 SMOKE

115 BROWN

664 NAVY BLOCK

Material: Mens

Mazzucchelli Acetate

Rx-able: No

Design:

The modern, flat-topped frame brings an unmistakeable attitude.

A bold and refined mens style in a rich, earthy palette of matte acetates.

palette of matte acetates

Made in:

Japan

**YY5021** 47/25-145