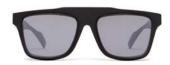

brandoeyewear.com @brandoeyewear • @yohjiyamamotoofficial

**YY5020** 56/17-145

002 BLACK

068 SMOKE

115 BROWN

664 NAVY BLOCK

Material: Mens

Mazzucchelli Acetate

Rx-able: No

Design:

The modern, flat-topped frame brings an unmistakeable attitude.

A bold and refined mens style in a rich, earthy palette of matte acetates.

palette of matte acetates

Made in:

Japan

**YY5021** 47/25-145