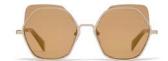

A dynamic, unisex hexagon frame with a tapered hex lens whimsically sitting behind. A dual frame detail sees the lens and frame finished in a fresh, contemporary palette.

Made in:

**YY1038** 52/18-145

115 BROWN