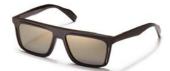

brandoeyewear.com @brandoeyewear • @yohjiyamamotoofficial

**YY5020** 56/17-145

002 BLACK

068 SMOKE

115 BROWN

664 NAVY BLOCK

Material: Mens

Mazzucchelli Acetate

Rx-able: No

Design:

The modern, flat-topped frame brings an unmistakeable attitude.

A bold and refined mens style in a rich, earthy palette of matte acetates.

palette of matte acetates

Made in:

Japan

**YY5021** 47/25-145