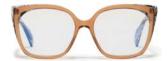

**613 BLUE** 

932 GREY

968 GREY DEMI

Material: Unisex

Mazzucchelli Acetate

Made in: Japan

Design:

A refined, rectangular style finished in gentle matte tones create an airy proportion.

The frame within a frame brings unexpected depth in this silhouette.

**YY1039** 46/24-145

002 BLACK

121 BROWN TORTOISE

219 WINE

968 GREY DEMI

Fit: Unisex

Material: Mazzucchelli Acetate