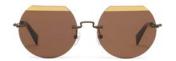

Made in:

**YY7031** 52/17-140

031 MATTE BLACK

479 GOLD

811 WHITE

902 GUN

| Fit:      | Unisex          |
|-----------|-----------------|
| Material: | Stainless Steel |
| Rx-able:  | Yes             |

Design:

A dynamic, unisex hexagon frame with a tapered hex lens whimsically sitting behind. A dual frame detail sees the lens and frame finished in a fresh, contemporary palette.

Made in:

**YY1038** 52/18-145

115 BROWN