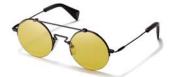

A design statement is evoked with this iconic

mask frame - futurist and playful.

Design: Adopting a singular lens front, the circular

metal outline sits atop, framing the eyes before

extending toward the temples.

Made in:

France

**YY7015** 58/19-148

# 002 BLACK

400 DIRTY GOLD

# 971 DARK GUN

| Fit:      | Unisex                                  |
|-----------|-----------------------------------------|
| Material: | Mazzucchelli Acetate<br>Stainless Steel |
| Rx-able:  | No                                      |