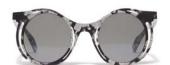

002 BLACK

016 BLACK / WHITE

115 BROWN

693 NAVY BLOCK

Fit: Womens

Material: Mazzucchelli Acetate

Rx-able: No

Design:

A bold, sculptural interpretation of the Yohji Yamamoto round in bespoke, graphic acetates. This style playfully layers rich textures for a rebellious statement.

Made in:

**YY7032** 56/15-145

004 BLACK / GOLD