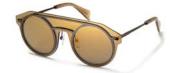

brandoeyewear.com @brandoeyewear • @yohjiyamamotoofficial

**YY5020** 56/17-145

002 BLACK

068 SMOKE

115 BROWN

664 NAVY BLOCK

Material: Mens

Mazzucchelli Acetate

Rx-able: No

Design:

The modern, flat-topped frame brings an unmistakeable attitude.

A bold and refined mens style in a rich, earthy palette of matte acetates.

palette of matte acetates

Made in:

Japan

**YY5021** 47/25-145