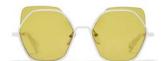

Breaking the circle.

Design: An instant classic, the round is reworked for SS19. A playful take on symmetry for a

timeless statement.

Made in: Japan

**YY7035** 53/16-140

002 BLACK

609 NAVY

| Fit:      | Unisex                                  | Design:  | Effortlessly modern, the hex frame brings a new proportion. Japanese craftsmanship mixes            |
|-----------|-----------------------------------------|----------|-----------------------------------------------------------------------------------------------------|
| Material: | Duralumin (aluminium alloy)<br>Titanium |          | the lightest of metals for this unisex silhouette.<br>Signature 'YY' details on nose pads and arms. |
| Rx-able:  | Yes                                     | Made in: | Japan                                                                                               |