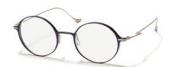

Design:

A distinctly Yohji Yamamoto balance of form, cut and graphic line. Oversized round, frameless lenses are held by steel and sliced across the brow. Marked by a metallic stripe detail in complimentary hues, 7015 is a refined favourite.

Made in: France

YY7016 51/22-148

002 BLACK

115 BROWN

867 WHITE MARBLE

| Fit:      | Womens                                  |
|-----------|-----------------------------------------|
| Material: | Mazzucchelli Acetate<br>Stainless Steel |
| Rx-able:  | No                                      |