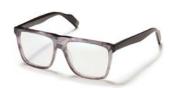

brandoeyewear.com @brandoeyewear • @yohjiyamamotoofficial

**YY5020** 56/17-145

002 BLACK

068 SMOKE

115 BROWN

664 NAVY BLOCK

Material: Mens

Mazzucchelli Acetate

Rx-able: No

Design:

The modern, flat-topped frame brings an unmistakeable attitude.

A bold and refined mens style in a rich, earthy palette of matte acetates.

palette of matte acetates

Made in:

Japan

**YY5021** 47/25-145