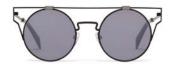

Design:

A distinctly Yohji Yamamoto balance of form, cut and graphic line. Oversized round, frameless lenses are held by steel and sliced across the brow. Marked by a metallic stripe detail in complimentary hues, 7015 is a refined favourite.

Made in: France

YY7016 51/22-148

002 BLACK

115 BROWN

867 WHITE MARBLE

| Fit:      | Womens                                  |
|-----------|-----------------------------------------|
| Material: | Mazzucchelli Acetate<br>Stainless Steel |
| Rx-able:  | No                                      |