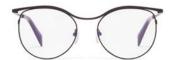

Breaking the circle.

Design: An instant classic, the round is reworked for SS19. A playful take on symmetry for a

timeless statement.

Made in: Japan

**YY7035** 53/16-140

002 BLACK

609 NAVY

| Fit:      | Unisex                                  | Design:  | Effortlessly modern, the hex frame brings a new proportion. Japanese craftsmanship mixes            |
|-----------|-----------------------------------------|----------|-----------------------------------------------------------------------------------------------------|
| Material: | Duralumin (aluminium alloy)<br>Titanium |          | the lightest of metals for this unisex silhouette.<br>Signature 'YY' details on nose pads and arms. |
| Rx-able:  | Yes                                     | Made in: | Japan                                                                                               |