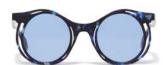

002 BLACK

016 BLACK / WHITE

115 BROWN

693 NAVY BLOCK

Fit: Womens

Material: Mazzucchelli Acetate

Rx-able: No

Design:

A bold, sculptural interpretation of the Yohji Yamamoto round in bespoke, graphic acetates. This style playfully layers rich textures for a rebellious statement.

Made in:

**YY7032** 56/15-145

004 BLACK / GOLD