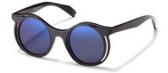

A bold, sculptural interpretation of the Yohji Yamamoto round in bespoke, graphic acetates. This style playfully layers rich textures for a rebellious statement.

Made in:

**YY7032** 56/15-145

004 BLACK / GOLD

435 GOLD

693 NAVY

931 GUN

| Fit:      | Unisex                                  |
|-----------|-----------------------------------------|
| Material: | Mazzucchelli Acetate<br>Stainless Steel |
| Rx-able:  | No                                      |