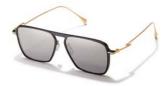

brandoeyewear.com @brandoeyewear • @yohjiyamamotoofficial

**YY5020** 56/17-145

002 BLACK

068 SMOKE

115 BROWN

664 NAVY BLOCK

Material: Mens

Mazzucchelli Acetate

Rx-able: No

Design:

The modern, flat-topped frame brings an unmistakeable attitude.

A bold and refined mens style in a rich, earthy palette of matte acetates.

palette of matte acetates

Made in:

Japan

**YY5021** 47/25-145