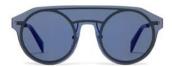

The oversize aviator, reimagined.
The 'frame within a frame' design
Design:

The 'frame within a frame' design detail adds a dramatic, airy dimension to these stylish aviators. Seductive and unexpected.

Made in: Japan

**YY7033** 56/15-145

031 BLACK

531 GREEN

693 NAVY

968 GUN

| Fit:      | Unisex                                  |
|-----------|-----------------------------------------|
| Material: | Mazzucchelli Acetate<br>Stainless Steel |
| Rx-able:  | No                                      |