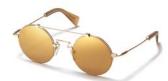

Design:

A distinctly Yohji Yamamoto balance of form, cut and graphic line. Oversized round, frameless lenses are held by steel and sliced across the brow. Marked by a metallic stripe detail in complimentary hues, 7015 is a refined favourite.

Made in: France

YY7016 51/22-148

002 BLACK

115 BROWN

867 WHITE MARBLE

| Fit:      | Womens                                  |
|-----------|-----------------------------------------|
| Material: | Mazzucchelli Acetate<br>Stainless Steel |
| Rx-able:  | No                                      |