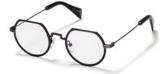

Breaking the circle.

Design: An instant classic, the round is reworked for SS19. A playful take on symmetry for a

timeless statement.

Made in: Japan

**YY7035** 53/16-140

002 BLACK

609 NAVY

| Fit:      | Unisex                                  | Design:  | Effortlessly modern, the hex frame brings a new proportion. Japanese craftsmanship mixes            |
|-----------|-----------------------------------------|----------|-----------------------------------------------------------------------------------------------------|
| Material: | Duralumin (aluminium alloy)<br>Titanium |          | the lightest of metals for this unisex silhouette.<br>Signature 'YY' details on nose pads and arms. |
| Rx-able:  | Yes                                     | Made in: | Japan                                                                                               |