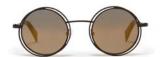

Breaking the circle.

Design: An instant classic, the round is reworked for SS19. A playful take on symmetry for a

timeless statement.

Made in: Japan

**YY7035** 53/16-140

002 BLACK

609 NAVY

| Fit:      | Unisex                                  | Design:  | Effortlessly modern, the hex frame brings a new proportion. Japanese craftsmanship mixes            |
|-----------|-----------------------------------------|----------|-----------------------------------------------------------------------------------------------------|
| Material: | Duralumin (aluminium alloy)<br>Titanium |          | the lightest of metals for this unisex silhouette.<br>Signature 'YY' details on nose pads and arms. |
| Rx-able:  | Yes                                     | Made in: | Japan                                                                                               |