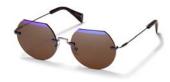

Breaking the circle.

Design: An instant classic, the round is reworked for SS19. A playful take on symmetry for a

timeless statement.

Made in: Japan

**YY7035** 53/16-140

002 BLACK

609 NAVY

| Fit:      | Unisex                                  | Design:  | Effortlessly modern, the hex frame brings a new proportion. Japanese craftsmanship mixes            |
|-----------|-----------------------------------------|----------|-----------------------------------------------------------------------------------------------------|
| Material: | Duralumin (aluminium alloy)<br>Titanium |          | the lightest of metals for this unisex silhouette.<br>Signature 'YY' details on nose pads and arms. |
| Rx-able:  | Yes                                     | Made in: | Japan                                                                                               |