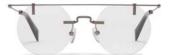

**YY3019** 51/16-145

002 BLACK

Made in:

401 GOLD

701 PURPLE

902 GUN

Fit: Unisex

Material: Titanium, Acetate

Japan

Design:

An evolution of a Yohji classic sees lightness and invisibility as the central ethos. Circular rimless lenses are purist in form, suspended elegantly by a steel cross bar with minimalist hinges.