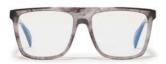

brandoeyewear.com @brandoeyewear • @yohjiyamamotoofficial

**YY5020** 56/17-145

002 BLACK

068 SMOKE

115 BROWN

664 NAVY BLOCK

Material: Mens

Mazzucchelli Acetate

Rx-able: No

Design:

The modern, flat-topped frame brings an unmistakeable attitude.

A bold and refined mens style in a rich, earthy palette of matte acetates.

palette of matte acetates

Made in:

Japan

**YY5021** 47/25-145