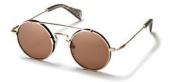

The oversize aviator, reimagined.
The 'frame within a frame' design
Design:

The 'frame within a frame' design detail adds a dramatic, airy dimension to these stylish aviators. Seductive and unexpected.

Made in: Japan

**YY7033** 56/15-145

031 BLACK

531 GREEN

693 NAVY

968 GUN

| Fit:      | Unisex                                  |
|-----------|-----------------------------------------|
| Material: | Mazzucchelli Acetate<br>Stainless Steel |
| Rx-able:  | No                                      |