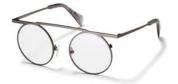

The oversize aviator, reimagined.
The 'frame within a frame' design
Design:

The 'frame within a frame' design detail adds a dramatic, airy dimension to these stylish aviators. Seductive and unexpected.

Made in: Japan

**YY7033** 56/15-145

031 BLACK

531 GREEN

693 NAVY

968 GUN

| Fit:      | Unisex                                  |
|-----------|-----------------------------------------|
| Material: | Mazzucchelli Acetate<br>Stainless Steel |
| Rx-able:  | No                                      |