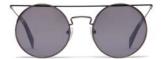

Breaking the circle.

Design: An instant classic, the round is reworked for SS19. A playful take on symmetry for a

timeless statement.

Made in: Japan

**YY7035** 53/16-140

002 BLACK

609 NAVY

| Fit:      | Unisex                                  | Design:  | Effortlessly modern, the hex frame brings a new proportion. Japanese craftsmanship mixes            |
|-----------|-----------------------------------------|----------|-----------------------------------------------------------------------------------------------------|
| Material: | Duralumin (aluminium alloy)<br>Titanium |          | the lightest of metals for this unisex silhouette.<br>Signature 'YY' details on nose pads and arms. |
| Rx-able:  | Yes                                     | Made in: | Japan                                                                                               |

**YY7036** 57/14-145

002 BLACK

509 GREEN

609 NAVY

908 GREY

| Fit:      | Mens                                    |
|-----------|-----------------------------------------|
| Material: | Duralumin (aluminium alloy)<br>Titanium |
| Rx-able:  | No                                      |