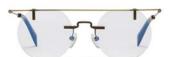

Design:

Clean and strong. Crafted from a single piece of stainless steel and purist in form, two circles deviate from the brow line to perfectly frame the eyes, reflecting Yamamoto's skill in cut and fit.

Made in:

France

**YY7024** 47/23-148

002 BLACK

400 DIRTY GOLD

771 PURPLE

France

914 DIRTY GUN

| Fit:      | Unisex                                  |
|-----------|-----------------------------------------|
| Material: | Mazzucchelli Acetate<br>Stainless Steel |
| Rx-able:  | Yes                                     |