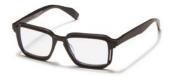

002 BLACK

016 BLACK / WHITE

115 BROWN

693 NAVY BLOCK

Fit: Womens

Material: Mazzucchelli Acetate

Rx-able: No

Design:

A bold, sculptural interpretation of the Yohji Yamamoto round in bespoke, graphic acetates. This style playfully layers rich textures for a rebellious statement.

Made in:

**YY7032** 56/15-145

004 BLACK / GOLD