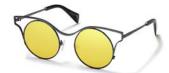

brandoeyewear.com @brandoeyewear • @yohjiyamamotoofficial

**YY5020** 56/17-145

002 BLACK

068 SMOKE

115 BROWN

664 NAVY BLOCK

Material: Mens

Mazzucchelli Acetate

Rx-able: No

Design:

The modern, flat-topped frame brings an unmistakeable attitude.

A bold and refined mens style in a rich, earthy palette of matte acetates.

palette of matte acetates

Made in:

Japan

**YY5021** 47/25-145