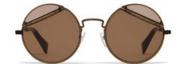

Design:

In pursuit of a classic round, this timeless design remains a much loved staple in the collection. Beautiful brushed metal finishes and a robust build make this frame a stand-out.

Made in:

France

**YY7019** 53/22-148

002 BLACK

### **400 DIRTY GOLD**

| Fit:      | Unisex                                  | De |
|-----------|-----------------------------------------|----|
| Material: | Mazzucchelli Acetate<br>Stainless Steel |    |
| Rx-able:  | Yes                                     | Ma |