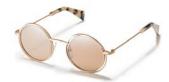

Design:

A distinctly Yohji Yamamoto balance of form, cut and graphic line. Oversized round, frameless lenses are held by steel and sliced across the brow. Marked by a metallic stripe detail in complimentary hues, 7015 is a refined favourite.

Made in: France

YY7016 51/22-148

002 BLACK

115 BROWN

867 WHITE MARBLE

| Fit:      | Womens                                  |
|-----------|-----------------------------------------|
| Material: | Mazzucchelli Acetate<br>Stainless Steel |
| Rx-able:  | No                                      |