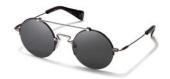

The oversize aviator, reimagined.
The 'frame within a frame' design
Design:

The 'frame within a frame' design detail adds a dramatic, airy dimension to these stylish aviators. Seductive and unexpected.

Made in: Japan

**YY7033** 56/15-145

031 BLACK

531 GREEN

693 NAVY

968 GUN

| Fit:      | Unisex                                  |
|-----------|-----------------------------------------|
| Material: | Mazzucchelli Acetate<br>Stainless Steel |
| Rx-able:  | No                                      |