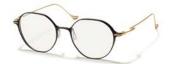

002 BLACK

016 BLACK / WHITE

115 BROWN

693 NAVY BLOCK

Fit: Womens

Material: Mazzucchelli Acetate

Rx-able: No

Design:

A bold, sculptural interpretation of the Yohji Yamamoto round in bespoke, graphic acetates. This style playfully layers rich textures for a rebellious statement.

Made in:

**YY7032** 56/15-145

004 BLACK / GOLD