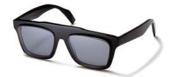

002 BLACK

016 BLACK / WHITE

115 BROWN

693 NAVY BLOCK

Fit: Womens

Material: Mazzucchelli Acetate

Rx-able: No

Design:

A bold, sculptural interpretation of the Yohji Yamamoto round in bespoke, graphic acetates. This style playfully layers rich textures for a rebellious statement.

Made in:

**YY7032** 56/15-145

004 BLACK / GOLD