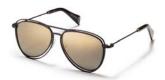

The oversize aviator, reimagined.
The 'frame within a frame' design
Design:

The 'frame within a frame' design detail adds a dramatic, airy dimension to these stylish aviators. Seductive and unexpected.

Made in: Japan

**YY7033** 56/15-145

031 BLACK

531 GREEN

693 NAVY

968 GUN

| Fit:      | Unisex                                  |
|-----------|-----------------------------------------|
| Material: | Mazzucchelli Acetate<br>Stainless Steel |
| Rx-able:  | No                                      |