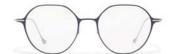

Breaking the circle.

Design: An instant classic, the round is reworked for SS19. A playful take on symmetry for a

timeless statement.

Made in: Japan

**YY7035** 53/16-140

002 BLACK

609 NAVY

| Fit:      | Unisex                                  | Design:  | Effortlessly modern, the hex frame brings a new proportion. Japanese craftsmanship mixes            |
|-----------|-----------------------------------------|----------|-----------------------------------------------------------------------------------------------------|
| Material: | Duralumin (aluminium alloy)<br>Titanium |          | the lightest of metals for this unisex silhouette.<br>Signature 'YY' details on nose pads and arms. |
| Rx-able:  | Yes                                     | Made in: | Japan                                                                                               |