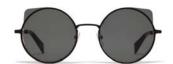

Breaking the circle.

Design: An instant classic, the round is reworked for SS19. A playful take on symmetry for a

timeless statement.

Made in: Japan

**YY7035** 53/16-140

002 BLACK

609 NAVY

| Fit:      | Unisex                                  | Design:  | Effortlessly modern, the hex frame brings a new proportion. Japanese craftsmanship mixes            |
|-----------|-----------------------------------------|----------|-----------------------------------------------------------------------------------------------------|
| Material: | Duralumin (aluminium alloy)<br>Titanium |          | the lightest of metals for this unisex silhouette.<br>Signature 'YY' details on nose pads and arms. |
| Rx-able:  | Yes                                     | Made in: | Japan                                                                                               |