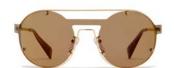

Breaking the circle.

Design: An instant classic, the round is reworked for SS19. A playful take on symmetry for a

timeless statement.

Made in: Japan

**YY7035** 53/16-140

002 BLACK

609 NAVY

| Fit:      | Unisex                                  | Design:  | Effortlessly modern, the hex frame brings a new proportion. Japanese craftsmanship mixes            |
|-----------|-----------------------------------------|----------|-----------------------------------------------------------------------------------------------------|
| Material: | Duralumin (aluminium alloy)<br>Titanium |          | the lightest of metals for this unisex silhouette.<br>Signature 'YY' details on nose pads and arms. |
| Rx-able:  | Yes                                     | Made in: | Japan                                                                                               |