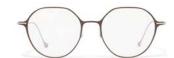

Breaking the circle.

Design: An instant classic, the round is reworked for SS19. A playful take on symmetry for a

timeless statement.

Made in: Japan

**YY7035** 53/16-140

002 BLACK

609 NAVY

| Fit:      | Unisex                                  | Design:  | Effortlessly modern, the hex frame brings a new proportion. Japanese craftsmanship mixes            |
|-----------|-----------------------------------------|----------|-----------------------------------------------------------------------------------------------------|
| Material: | Duralumin (aluminium alloy)<br>Titanium |          | the lightest of metals for this unisex silhouette.<br>Signature 'YY' details on nose pads and arms. |
| Rx-able:  | Yes                                     | Made in: | Japan                                                                                               |