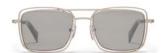

002 BLACK

016 BLACK / WHITE

115 BROWN

693 NAVY BLOCK

Fit: Womens

Material: Mazzucchelli Acetate

Rx-able: No

Design:

A bold, sculptural interpretation of the Yohji Yamamoto round in bespoke, graphic acetates. This style playfully layers rich textures for a rebellious statement.

Made in:

**YY7032** 56/15-145

004 BLACK / GOLD