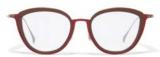

002 BLACK

016 BLACK / WHITE

115 BROWN

693 NAVY BLOCK

Fit: Womens

Material: Mazzucchelli Acetate

Rx-able: No

Design:

A bold, sculptural interpretation of the Yohji Yamamoto round in bespoke, graphic acetates. This style playfully layers rich textures for a rebellious statement.

Made in:

**YY7032** 56/15-145

004 BLACK / GOLD