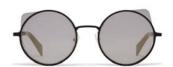

002 BLACK

016 BLACK / WHITE

115 BROWN

693 NAVY BLOCK

Fit: Womens

Material: Mazzucchelli Acetate

Rx-able: No

Design:

A bold, sculptural interpretation of the Yohji Yamamoto round in bespoke, graphic acetates. This style playfully layers rich textures for a rebellious statement.

Made in:

**YY7032** 56/15-145

004 BLACK / GOLD