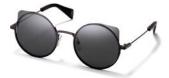

002 BLACK

016 BLACK / WHITE

115 BROWN

693 NAVY BLOCK

Fit: Womens

Material: Mazzucchelli Acetate

Rx-able: No

Design:

A bold, sculptural interpretation of the Yohji Yamamoto round in bespoke, graphic acetates. This style playfully layers rich textures for a rebellious statement.

Made in:

**YY7032** 56/15-145

004 BLACK / GOLD