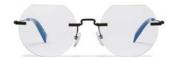

Design:

A minimalist example of construction joins circular rimless lenses by a steel bridge. Acetate temples finish elegant steel arms creating a light but precise design.

Made in:

France

**YY7013** 143.3/0-140

## 002 BLACK

## 400 DIRTY GOLD

639 NAVY

| Fit:      | Unisex                                  |
|-----------|-----------------------------------------|
| Material: | Mazzucchelli Acetate<br>Stainless Steel |
| Rx-able:  | No                                      |