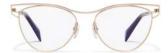

002 BLACK

016 BLACK / WHITE

115 BROWN

693 NAVY BLOCK

Fit: Womens

Material: Mazzucchelli Acetate

Rx-able: No

Design:

A bold, sculptural interpretation of the Yohji Yamamoto round in bespoke, graphic acetates. This style playfully layers rich textures for a rebellious statement.

Made in:

**YY7032** 56/15-145

004 BLACK / GOLD