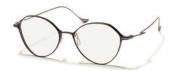

brandoeyewear.com @brandoeyewear • @yohjiyamamotoofficial

**YY5020** 56/17-145

002 BLACK

068 SMOKE

115 BROWN

664 NAVY BLOCK

Material: Mens

Mazzucchelli Acetate

Rx-able: No

Design:

The modern, flat-topped frame brings an unmistakeable attitude.

A bold and refined mens style in a rich, earthy palette of matte acetates.

palette of matte acetates

Made in:

Japan

**YY5021** 47/25-145