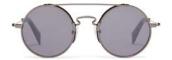

Design:

Clean and strong. Crafted from a single piece of stainless steel and purist in form, two circles deviate from the brow line to perfectly frame the eyes, reflecting Yamamoto's skill in cut and fit.