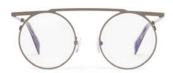

Design:

An update of an iconic, best selling Yohji silhouette sees round lenses reside within an architectural steel frame. Sharp, open works create a striking unisex attitude.

Made in:

**YY7014** 49/20-140