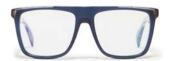

brandoeyewear.com @brandoeyewear • @yohjiyamamotoofficial

**YY5020** 56/17-145

002 BLACK

068 SMOKE

115 BROWN

664 NAVY BLOCK

Material: Mens

Mazzucchelli Acetate

Rx-able: No

Design:

The modern, flat-topped frame brings an unmistakeable attitude.

A bold and refined mens style in a rich, earthy palette of matte acetates.

palette of matte acetates

Made in:

Japan

**YY5021** 47/25-145