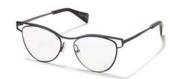

Breaking the circle.

Design: An instant classic, the round is reworked for SS19. A playful take on symmetry for a

timeless statement.

Made in: Japan

**YY7035** 53/16-140

002 BLACK

609 NAVY

| Fit:      | Unisex                                  | Design:  | Effortlessly modern, the hex frame brings a new proportion. Japanese craftsmanship mixes            |
|-----------|-----------------------------------------|----------|-----------------------------------------------------------------------------------------------------|
| Material: | Duralumin (aluminium alloy)<br>Titanium |          | the lightest of metals for this unisex silhouette.<br>Signature 'YY' details on nose pads and arms. |
| Rx-able:  | Yes                                     | Made in: | Japan                                                                                               |