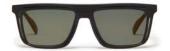

brandoeyewear.com @brandoeyewear • @yohjiyamamotoofficial

**YY5020** 56/17-145

002 BLACK

068 SMOKE

115 BROWN

664 NAVY BLOCK

Material: Mens

Mazzucchelli Acetate

Rx-able: No

Design:

The modern, flat-topped frame brings an unmistakeable attitude.

A bold and refined mens style in a rich, earthy palette of matte acetates.

palette of matte acetates

Made in:

Japan

**YY5021** 47/25-145