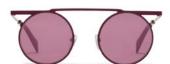

002 BLACK

016 BLACK / WHITE

115 BROWN

693 NAVY BLOCK

Fit: Womens

Material: Mazzucchelli Acetate

Rx-able: No

Design:

A bold, sculptural interpretation of the Yohji Yamamoto round in bespoke, graphic acetates. This style playfully layers rich textures for a rebellious statement.

Made in:

**YY7032** 56/15-145

004 BLACK / GOLD