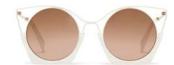

002 BLACK

016 BLACK / WHITE

115 BROWN

693 NAVY BLOCK

Fit: Womens

Material: Mazzucchelli Acetate

Rx-able: No

Design:

A bold, sculptural interpretation of the Yohji Yamamoto round in bespoke, graphic acetates. This style playfully layers rich textures for a rebellious statement.

Made in:

**YY7032** 56/15-145

004 BLACK / GOLD