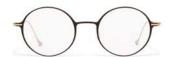

Breaking the circle.

Design: An instant classic, the round is reworked for SS19. A playful take on symmetry for a

timeless statement.

Made in: Japan

**YY7035** 53/16-140

002 BLACK

609 NAVY

| Fit:      | Unisex                                  | Design:  | Effortlessly modern, the hex frame brings a new proportion. Japanese craftsmanship mixes            |
|-----------|-----------------------------------------|----------|-----------------------------------------------------------------------------------------------------|
| Material: | Duralumin (aluminium alloy)<br>Titanium |          | the lightest of metals for this unisex silhouette.<br>Signature 'YY' details on nose pads and arms. |
| Rx-able:  | Yes                                     | Made in: | Japan                                                                                               |