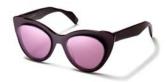

brandoeyewear.com @brandoeyewear • @yohjiyamamotoofficial

**YY5020** 56/17-145

002 BLACK

068 SMOKE

115 BROWN

664 NAVY BLOCK

Material: Mens

Mazzucchelli Acetate

Rx-able: No

Design:

The modern, flat-topped frame brings an unmistakeable attitude.

A bold and refined mens style in a rich, earthy palette of matte acetates.

palette of matte acetates

Made in:

Japan

**YY5021** 47/25-145