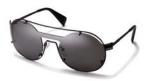

The oversize aviator, reimagined.
The 'frame within a frame' design
Design:

The 'frame within a frame' design detail adds a dramatic, airy dimension to these stylish aviators. Seductive and unexpected.

Made in: Japan

**YY7033** 56/15-145

031 BLACK

531 GREEN

693 NAVY

968 GUN

| Fit:      | Unisex                                  |
|-----------|-----------------------------------------|
| Material: | Mazzucchelli Acetate<br>Stainless Steel |
| Rx-able:  | No                                      |