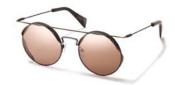

Design:

A minimalist example of construction joins circular rimless lenses by a steel bridge. Acetate temples finish elegant steel arms creating a light but precise design.

Made in:

France

**YY7013** 143.3/0-140

## 002 BLACK

## 400 DIRTY GOLD

639 NAVY

| Fit:      | Unisex                                  |
|-----------|-----------------------------------------|
| Material: | Mazzucchelli Acetate<br>Stainless Steel |
| Rx-able:  | No                                      |