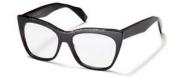

brandoeyewear.com @brandoeyewear • @yohjiyamamotoofficial

**YY5020** 56/17-145

002 BLACK

068 SMOKE

115 BROWN

664 NAVY BLOCK

Material: Mens

Mazzucchelli Acetate

Rx-able: No

Design:

The modern, flat-topped frame brings an unmistakeable attitude.

A bold and refined mens style in a rich, earthy palette of matte acetates.

palette of matte acetates

Made in:

Japan

**YY5021** 47/25-145