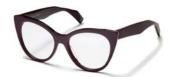

### 019 BLACK

Material: Mazzucchelli Acetate

Made in: France

Design:

A contrasting lamination adds an elegant detail on the brow with this classic Yohji womens' style. Subtle cat-eye tapering on the temples adding a feminine detail to this straight-forward, contemporary frame.