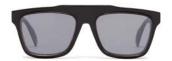

brandoeyewear.com @brandoeyewear • @yohjiyamamotoofficial

**YY5020** 56/17-145

002 BLACK

068 SMOKE

115 BROWN

664 NAVY BLOCK

Material: Mens

Mazzucchelli Acetate

Rx-able: No

Design:

The modern, flat-topped frame brings an unmistakeable attitude.

A bold and refined mens style in a rich, earthy palette of matte acetates.

palette of matte acetates

Made in:

Japan

**YY5021** 47/25-145