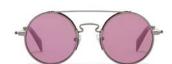

Design:

A minimalist example of construction joins circular rimless lenses by a steel bridge. Acetate temples finish elegant steel arms creating a light but precise design.

Made in:

France

**YY7013** 143.3/0-140

## 002 BLACK