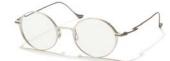

Design:

Round lenses sit in a dramatic cateye-inspired steel frame where open space evokes glamour. An bold acetate base cradles the design. An original and distinctly Yohji Yamamoto silhouette.

Made in:

France

**YY7018** 47/23-148

479 GOLD / BLACK

914 DARK / GUN

919 DARK GUN / BLACK

971 DARK GUN / PURPLE

| Fit:      | Unisex                                  |
|-----------|-----------------------------------------|
| Material: | Mazzucchelli Acetate<br>Stainless Steel |
| Rx-able:  | Yes                                     |