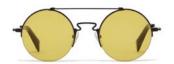

Design:

In pursuit of a classic round, this timeless design remains a much loved staple in the collection. Beautiful brushed metal finishes and a robust build make this frame a stand-out.

Made in:

France

**YY7019** 53/22-148

002 BLACK

### **400 DIRTY GOLD**

| Fit:      | Unisex                                  | De |
|-----------|-----------------------------------------|----|
| Material: | Mazzucchelli Acetate<br>Stainless Steel |    |
| Rx-able:  | Yes                                     | Ma |