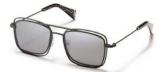

The oversize aviator, reimagined.
The 'frame within a frame' design
Design:

The 'frame within a frame' design detail adds a dramatic, airy dimension to these stylish aviators. Seductive and unexpected.

Made in: Japan

**YY7033** 56/15-145

031 BLACK

531 GREEN

693 NAVY

968 GUN

| Fit:      | Unisex                                  |
|-----------|-----------------------------------------|
| Material: | Mazzucchelli Acetate<br>Stainless Steel |
| Rx-able:  | No                                      |