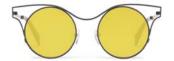

brandoeyewear.com @brandoeyewear • @yohjiyamamotoofficial

**YY5020** 56/17-145

002 BLACK

068 SMOKE

115 BROWN

664 NAVY BLOCK

Material: Mens

Mazzucchelli Acetate

Rx-able: No

Design:

The modern, flat-topped frame brings an unmistakeable attitude.

A bold and refined mens style in a rich, earthy palette of matte acetates.

palette of matte acetates

Made in:

Japan

**YY5021** 47/25-145