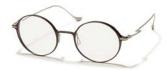

Breaking the circle.

Design: An instant classic, the round is reworked for SS19. A playful take on symmetry for a

timeless statement.

Made in: Japan

**YY7035** 53/16-140

002 BLACK

609 NAVY

| Fit:      | Unisex                                  | Design:  | Effortlessly modern, the hex frame brings a new proportion. Japanese craftsmanship mixes            |
|-----------|-----------------------------------------|----------|-----------------------------------------------------------------------------------------------------|
| Material: | Duralumin (aluminium alloy)<br>Titanium |          | the lightest of metals for this unisex silhouette.<br>Signature 'YY' details on nose pads and arms. |
| Rx-able:  | Yes                                     | Made in: | Japan                                                                                               |