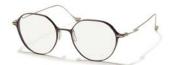

brandoeyewear.com @brandoeyewear • @yohjiyamamotoofficial

**YY5020** 56/17-145

002 BLACK

068 SMOKE

115 BROWN

664 NAVY BLOCK

Material: Mens

Mazzucchelli Acetate

Rx-able: No

Design:

The modern, flat-topped frame brings an unmistakeable attitude.

A bold and refined mens style in a rich, earthy palette of matte acetates.

palette of matte acetates

Made in:

Japan

**YY5021** 47/25-145