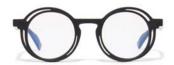

Breaking the circle.

Design: An instant classic, the round is reworked for SS19. A playful take on symmetry for a

timeless statement.

Made in: Japan

**YY7035** 53/16-140

002 BLACK

609 NAVY

| Fit:      | Unisex                                  | Design:  | Effortlessly modern, the hex frame brings a new proportion. Japanese craftsmanship mixes            |
|-----------|-----------------------------------------|----------|-----------------------------------------------------------------------------------------------------|
| Material: | Duralumin (aluminium alloy)<br>Titanium |          | the lightest of metals for this unisex silhouette.<br>Signature 'YY' details on nose pads and arms. |
| Rx-able:  | Yes                                     | Made in: | Japan                                                                                               |