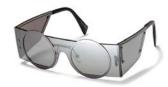

Design:

A distinctly Yohji Yamamoto balance of form, cut and graphic line. Oversized round, frameless lenses are held by steel and sliced across the brow. Marked by a metallic stripe detail in complimentary hues, 7015 is a refined favourite.

Made in: France

YY7016 51/22-148

002 BLACK

115 BROWN

867 WHITE MARBLE

| Fit:      | Womens                                  |
|-----------|-----------------------------------------|
| Material: | Mazzucchelli Acetate<br>Stainless Steel |
| Rx-able:  | No                                      |