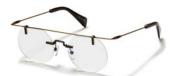

Design:

Clean and strong. Crafted from a single piece of stainless steel and purist in form, two circles deviate from the brow line to perfectly frame the eyes, reflecting Yamamoto's skill in cut and fit.

Made in:

France

**YY7024** 47/23-148

002 BLACK

400 DIRTY GOLD

771 PURPLE

France

914 DIRTY GUN

| Fit:      | Unisex                                  |
|-----------|-----------------------------------------|
| Material: | Mazzucchelli Acetate<br>Stainless Steel |
| Rx-able:  | Yes                                     |