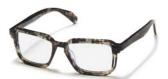

brandoeyewear.com @brandoeyewear • @yohjiyamamotoofficial

**YY5020** 56/17-145

002 BLACK

068 SMOKE

115 BROWN

664 NAVY BLOCK

Material: Mens

Mazzucchelli Acetate

Rx-able: No

Design:

The modern, flat-topped frame brings an unmistakeable attitude.

A bold and refined mens style in a rich, earthy palette of matte acetates.

palette of matte acetates

Made in:

Japan

**YY5021** 47/25-145