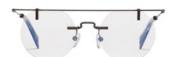

Design:

A minimalist example of construction joins circular rimless lenses by a steel bridge. Acetate temples finish elegant steel arms creating a light but precise design.

Made in:

France

**YY7013** 143.3/0-140

## 002 BLACK

## 400 DIRTY GOLD

639 NAVY

| Fit:      | Unisex                                  |
|-----------|-----------------------------------------|
| Material: | Mazzucchelli Acetate<br>Stainless Steel |
| Rx-able:  | No                                      |