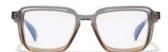

Breaking the circle.

Design: An instant classic, the round is reworked for SS19. A playful take on symmetry for a

timeless statement.

Made in: Japan

**YY7035** 53/16-140

002 BLACK

609 NAVY

| Fit:      | Unisex                                  | Design:  | Effortlessly modern, the hex frame brings a new proportion. Japanese craftsmanship mixes            |
|-----------|-----------------------------------------|----------|-----------------------------------------------------------------------------------------------------|
| Material: | Duralumin (aluminium alloy)<br>Titanium |          | the lightest of metals for this unisex silhouette.<br>Signature 'YY' details on nose pads and arms. |
| Rx-able:  | Yes                                     | Made in: | Japan                                                                                               |