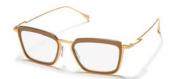

A bold, sculptural interpretation of the Yohji Yamamoto round in bespoke, graphic acetates. This style playfully layers rich textures for a rebellious statement.

Made in:

**YY7032** 56/15-145

004 BLACK / GOLD

435 GOLD

693 NAVY

931 GUN

| Fit:      | Unisex                                  |
|-----------|-----------------------------------------|
| Material: | Mazzucchelli Acetate<br>Stainless Steel |
| Rx-able:  | No                                      |