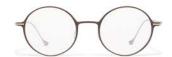

Design:

A minimalist example of construction joins circular rimless lenses by a steel bridge. Acetate temples finish elegant steel arms creating a light but precise design.

Made in:

France

**YY7013** 143.3/0-140

## 002 BLACK

## 400 DIRTY GOLD

639 NAVY

| Fit:      | Unisex                                  |
|-----------|-----------------------------------------|
| Material: | Mazzucchelli Acetate<br>Stainless Steel |
| Rx-able:  | No                                      |