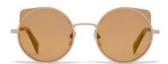

002 BLACK

016 BLACK / WHITE

115 BROWN

693 NAVY BLOCK

Fit: Womens

Material: Mazzucchelli Acetate

Rx-able: No

Design:

A bold, sculptural interpretation of the Yohji Yamamoto round in bespoke, graphic acetates. This style playfully layers rich textures for a rebellious statement.

Made in:

**YY7032** 56/15-145

004 BLACK / GOLD