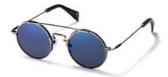

Design:

A distinctly Yohji Yamamoto balance of form, cut and graphic line. Oversized round, frameless lenses are held by steel and sliced across the brow. Marked by a metallic stripe detail in complimentary hues, 7015 is a refined favourite.

Made in: France

YY7016 51/22-148

002 BLACK

115 BROWN

867 WHITE MARBLE

| Fit:      | Womens                                  |
|-----------|-----------------------------------------|
| Material: | Mazzucchelli Acetate<br>Stainless Steel |
| Rx-able:  | No                                      |