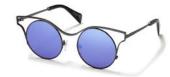

brandoeyewear.com @brandoeyewear • @yohjiyamamotoofficial

**YY5020** 56/17-145

002 BLACK

068 SMOKE

115 BROWN

664 NAVY BLOCK

Material: Mens

Mazzucchelli Acetate

Rx-able: No

Design:

The modern, flat-topped frame brings an unmistakeable attitude.

A bold and refined mens style in a rich, earthy palette of matte acetates.

palette of matte acetates

Made in:

Japan

**YY5021** 47/25-145