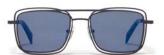

brandoeyewear.com @brandoeyewear • @yohjiyamamotoofficial

**YY5020** 56/17-145

002 BLACK

068 SMOKE

115 BROWN

664 NAVY BLOCK

Material: Mens

Mazzucchelli Acetate

Rx-able: No

Design:

The modern, flat-topped frame brings an unmistakeable attitude.

A bold and refined mens style in a rich, earthy palette of matte acetates.

palette of matte acetates

Made in:

Japan

**YY5021** 47/25-145