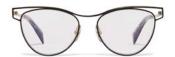

Made in: France

YY7016 51/22-148

002 BLACK

115 BROWN

867 WHITE MARBLE

| Fit:      | Womens                                  |
|-----------|-----------------------------------------|
| Material: | Mazzucchelli Acetate<br>Stainless Steel |
| Rx-able:  | No                                      |

Design:

Round lenses sit in a dramatic cateye-inspired steel frame where open space evokes glamour. An bold acetate base cradles the design. An original and distinctly Yohji Yamamoto silhouette.

Made in:

France

**YY7018** 47/23-148

479 GOLD / BLACK

914 DARK / GUN

919 DARK GUN / BLACK

971 DARK GUN / PURPLE

| Fit:      | Unisex                                  |
|-----------|-----------------------------------------|
| Material: | Mazzucchelli Acetate<br>Stainless Steel |
| Rx-able:  | Yes                                     |