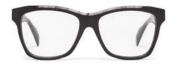

brandoeyewear.com @brandoeyewear • @yohjiyamamotoofficial

**YY5020** 56/17-145

002 BLACK

068 SMOKE

115 BROWN

664 NAVY BLOCK

Material: Mens

Mazzucchelli Acetate

Rx-able: No

Design:

The modern, flat-topped frame brings an unmistakeable attitude.

A bold and refined mens style in a rich, earthy palette of matte acetates.

palette of matte acetates

Made in:

Japan

**YY5021** 47/25-145