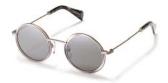

Design:

A minimalist example of construction joins circular rimless lenses by a steel bridge. Acetate temples finish elegant steel arms creating a light but precise design.

Made in:

France

**YY7013** 143.3/0-140