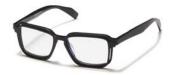

002 BLACK

016 BLACK / WHITE

115 BROWN

693 NAVY BLOCK

Fit: Womens

Material: Mazzucchelli Acetate

Rx-able: No

Design:

A bold, sculptural interpretation of the Yohji Yamamoto round in bespoke, graphic acetates. This style playfully layers rich textures for a rebellious statement.

Made in:

**YY7032** 56/15-145

004 BLACK / GOLD