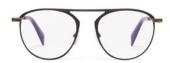

The oversize aviator, reimagined.
The 'frame within a frame' design
Design:

The 'frame within a frame' design detail adds a dramatic, airy dimension to these stylish aviators. Seductive and unexpected.

Made in: Japan

**YY7033** 56/15-145

031 BLACK

531 GREEN

693 NAVY

968 GUN

| Fit:      | Unisex                                  |
|-----------|-----------------------------------------|
| Material: | Mazzucchelli Acetate<br>Stainless Steel |
| Rx-able:  | No                                      |