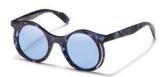

002 BLACK

016 BLACK / WHITE

115 BROWN

693 NAVY BLOCK

Fit: Womens

Material: Mazzucchelli Acetate

Rx-able: No

Design:

A bold, sculptural interpretation of the Yohji Yamamoto round in bespoke, graphic acetates. This style playfully layers rich textures for a rebellious statement.

Made in:

**YY7032** 56/15-145

004 BLACK / GOLD