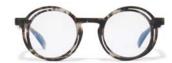

brandoeyewear.com @brandoeyewear • @yohjiyamamotoofficial

**YY5020** 56/17-145

002 BLACK

068 SMOKE

115 BROWN

664 NAVY BLOCK

Material: Mens

Mazzucchelli Acetate

Rx-able: No

Design:

The modern, flat-topped frame brings an unmistakeable attitude.

A bold and refined mens style in a rich, earthy palette of matte acetates.

palette of matte acetates

Made in:

Japan

**YY5021** 47/25-145