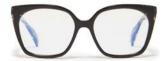

**613 BLUE** 

932 GREY

968 GREY DEMI

Material: Unisex

Mazzucchelli Acetate

Made in: Japan

Design:

A refined, rectangular style finished in gentle matte tones create an airy proportion.

The frame within a frame brings unexpected depth in this silhouette.

**YY1039** 46/24-145

002 BLACK

121 BROWN TORTOISE

219 WINE

968 GREY DEMI

Fit: Unisex

Material: Mazzucchelli Acetate