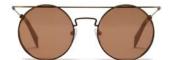

Design:

A minimalist example of construction joins circular rimless lenses by a steel bridge. Acetate temples finish elegant steel arms creating a light but precise design.

Made in:

France

**YY7013** 143.3/0-140

## 002 BLACK

## 400 DIRTY GOLD

639 NAVY

| Fit:      | Unisex                                  |
|-----------|-----------------------------------------|
| Material: | Mazzucchelli Acetate<br>Stainless Steel |
| Rx-able:  | No                                      |