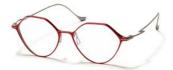

A dynamic, unisex hexagon frame with a tapered hex lens whimsically sitting behind. A dual frame detail sees the lens and frame finished in a fresh, contemporary palette.

Made in:

**YY1038** 52/18-145

115 BROWN