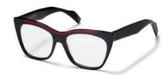

**YY1031** 55/16-145

002 BLACK

908 SMOKE

Material: Unisex

Mazzucchelli Acetate

Design:

A contrasting lamination and textured Italian acetate bring variation and personality to this classic rectangular frame for an everyday ease.