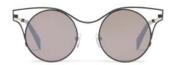

Design:

A minimalist example of construction joins circular rimless lenses by a steel bridge. Acetate temples finish elegant steel arms creating a light but precise design.

Made in:

France

**YY7013** 143.3/0-140

## 002 BLACK

## 400 DIRTY GOLD

639 NAVY

| Fit:      | Unisex                                  |
|-----------|-----------------------------------------|
| Material: | Mazzucchelli Acetate<br>Stainless Steel |
| Rx-able:  | No                                      |