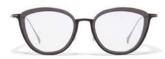

002 BLACK

016 BLACK / WHITE

115 BROWN

693 NAVY BLOCK

Fit: Womens

Material: Mazzucchelli Acetate

Rx-able: No

Design:

A bold, sculptural interpretation of the Yohji Yamamoto round in bespoke, graphic acetates. This style playfully layers rich textures for a rebellious statement.

Made in:

**YY7032** 56/15-145

004 BLACK / GOLD