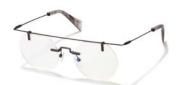

Design:

A minimalist example of construction joins circular rimless lenses by a steel bridge. Acetate temples finish elegant steel arms creating a light but precise design.

Made in:

France

**YY7013** 143.3/0-140

## 002 BLACK

## 400 DIRTY GOLD

639 NAVY

| Fit:      | Unisex                                  |
|-----------|-----------------------------------------|
| Material: | Mazzucchelli Acetate<br>Stainless Steel |
| Rx-able:  | No                                      |