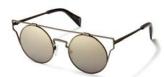

The oversize aviator, reimagined.
The 'frame within a frame' design
Design:

The 'frame within a frame' design detail adds a dramatic, airy dimension to these stylish aviators. Seductive and unexpected.

Made in: Japan

**YY7033** 56/15-145

031 BLACK

531 GREEN

693 NAVY

968 GUN

| Fit:      | Unisex                                  |
|-----------|-----------------------------------------|
| Material: | Mazzucchelli Acetate<br>Stainless Steel |
| Rx-able:  | No                                      |