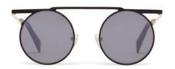

**YY3013** 136/145

401 GOLD

902 GUN

Material: Stainless Steel

Made in: France

Design:

Clean and strong. Crafted from a single piece of stainless steel and purist in form, two circles deviate from the brow line to perfectly frame the eyes, reflecting Yamamoto's skill in cut and fit.