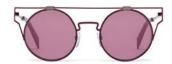

002 BLACK

016 BLACK / WHITE

115 BROWN

693 NAVY BLOCK

Fit: Womens

Material: Mazzucchelli Acetate

Rx-able: No

Design:

A bold, sculptural interpretation of the Yohji Yamamoto round in bespoke, graphic acetates. This style playfully layers rich textures for a rebellious statement.

Made in:

**YY7032** 56/15-145

004 BLACK / GOLD