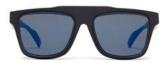

brandoeyewear.com @brandoeyewear • @yohjiyamamotoofficial

**YY5020** 56/17-145

002 BLACK

068 SMOKE

115 BROWN

664 NAVY BLOCK

Material: Mens

Mazzucchelli Acetate

Rx-able: No

Design:

The modern, flat-topped frame brings an unmistakeable attitude.

A bold and refined mens style in a rich, earthy palette of matte acetates.

palette of matte acetates

Made in:

Japan

**YY5021** 47/25-145