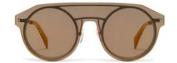

The oversize aviator, reimagined.
The 'frame within a frame' design
Design:

The 'frame within a frame' design detail adds a dramatic, airy dimension to these stylish aviators. Seductive and unexpected.

Made in: Japan

**YY7033** 56/15-145

031 BLACK

531 GREEN

693 NAVY

968 GUN

| Fit:      | Unisex                                  |
|-----------|-----------------------------------------|
| Material: | Mazzucchelli Acetate<br>Stainless Steel |
| Rx-able:  | No                                      |