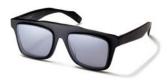

brandoeyewear.com @brandoeyewear • @yohjiyamamotoofficial

**YY5020** 56/17-145

002 BLACK

068 SMOKE

115 BROWN

664 NAVY BLOCK

Material: Mens

Mazzucchelli Acetate

Rx-able: No

Design:

The modern, flat-topped frame brings an unmistakeable attitude.

A bold and refined mens style in a rich, earthy palette of matte acetates.

palette of matte acetates

Made in:

Japan

**YY5021** 47/25-145