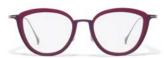

brandoeyewear.com @brandoeyewear • @yohjiyamamotoofficial

**YY5020** 56/17-145

002 BLACK

068 SMOKE

115 BROWN

664 NAVY BLOCK

Material: Mens

Mazzucchelli Acetate

Rx-able: No

Design:

The modern, flat-topped frame brings an unmistakeable attitude.

A bold and refined mens style in a rich, earthy palette of matte acetates.

palette of matte acetates

Made in:

Japan

**YY5021** 47/25-145