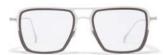

The oversize aviator, reimagined.
The 'frame within a frame' design
Design:

The 'frame within a frame' design detail adds a dramatic, airy dimension to these stylish aviators. Seductive and unexpected.

Made in: Japan

**YY7033** 56/15-145

031 BLACK

531 GREEN

693 NAVY

968 GUN

| Fit:      | Unisex                                  |
|-----------|-----------------------------------------|
| Material: | Mazzucchelli Acetate<br>Stainless Steel |
| Rx-able:  | No                                      |