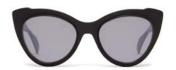

Design:

Round lenses sit in a dramatic cateye-inspired steel frame where open space evokes glamour. An bold acetate base cradles the design. An original and distinctly Yohji Yamamoto silhouette.

Made in:

France

**YY7018** 47/23-148

479 GOLD / BLACK

914 DARK / GUN

919 DARK GUN / BLACK

971 DARK GUN / PURPLE

| Fit:      | Unisex                                  |
|-----------|-----------------------------------------|
| Material: | Mazzucchelli Acetate<br>Stainless Steel |
| Rx-able:  | Yes                                     |