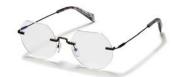

Breaking the circle.

Design: An instant classic, the round is reworked for SS19. A playful take on symmetry for a

timeless statement.

Made in: Japan

**YY7035** 53/16-140

002 BLACK

609 NAVY

| Fit:      | Unisex                                  | Design:  | Effortlessly modern, the hex frame brings a new proportion. Japanese craftsmanship mixes            |
|-----------|-----------------------------------------|----------|-----------------------------------------------------------------------------------------------------|
| Material: | Duralumin (aluminium alloy)<br>Titanium |          | the lightest of metals for this unisex silhouette.<br>Signature 'YY' details on nose pads and arms. |
| Rx-able:  | Yes                                     | Made in: | Japan                                                                                               |