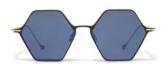

Made in:

**YY7031** 52/17-140

031 MATTE BLACK

479 GOLD

811 WHITE

902 GUN

| Fit:      | Unisex          |
|-----------|-----------------|
| Material: | Stainless Steel |
| Rx-able:  | Yes             |

Design:

A dynamic, unisex hexagon frame with a tapered hex lens whimsically sitting behind. A dual frame detail sees the lens and frame finished in a fresh, contemporary palette.

Made in:

**YY1038** 52/18-145

115 BROWN