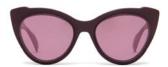

002 BLACK

016 BLACK / WHITE

115 BROWN

693 NAVY BLOCK

Fit: Womens

Material: Mazzucchelli Acetate

Rx-able: No

Design:

A bold, sculptural interpretation of the Yohji Yamamoto round in bespoke, graphic acetates. This style playfully layers rich textures for a rebellious statement.

Made in:

**YY7032** 56/15-145

004 BLACK / GOLD