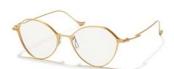

SS19 introduces a combination series mixing the lightest of metals with tonal acetates. An elegant square in classic Yamamoto tones, the series highlights balance and craftsmanship.

Made in:

Japan

**YY1041** 49/19-145