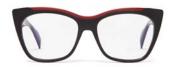

YY1037 54/16-145

001 BLACK

111 BROWN

774 PURPLE

| Fit:      | Womens               |
|-----------|----------------------|
| Material: | Mazzucchelli Acetate |
| Made in:  | Japan                |

Design:

A sophisticated update of the cat-eye creates this elegant style with lightness achieved through the two tone, textured effect on the temples and arms. Classic acetate styles with the materiality synonymous with Yohji.