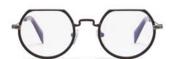

Made in:

**YY7031** 52/17-140

031 MATTE BLACK

479 GOLD

811 WHITE

902 GUN

| Fit:      | Unisex          |
|-----------|-----------------|
| Material: | Stainless Steel |
| Rx-able:  | Yes             |

Design:

A dynamic, unisex hexagon frame with a tapered hex lens whimsically sitting behind. A dual frame detail sees the lens and frame finished in a fresh, contemporary palette.

Made in:

**YY1038** 52/18-145

115 BROWN