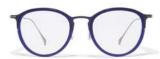

SS19 introduces a combination series mixing the lightest of metals with tonal acetates. An elegant square in classic Yamamoto tones, the series highlights balance and craftsmanship.

Made in:

Japan

**YY1041** 49/19-145

SS19 introduces a combination series mixing the lightest of metals with tonal acetates. A tapered round in classic Yamamoto tones, the series highlights balance and craftsmanship.

Made in:

**YY1042** 52/18-145