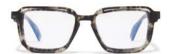

brandoeyewear.com @brandoeyewear • @yohjiyamamotoofficial

**YY5020** 56/17-145

002 BLACK

068 SMOKE

115 BROWN

664 NAVY BLOCK

Material: Mens

Mazzucchelli Acetate

Rx-able: No

Design:

The modern, flat-topped frame brings an unmistakeable attitude.

A bold and refined mens style in a rich, earthy palette of matte acetates.

palette of matte acetates

Made in:

Japan

**YY5021** 47/25-145