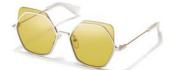

Made in:

**YY7031** 52/17-140

031 MATTE BLACK

479 GOLD

811 WHITE

902 GUN

| Fit:      | Unisex          |
|-----------|-----------------|
| Material: | Stainless Steel |
| Rx-able:  | Yes             |

Design:

A dynamic, unisex hexagon frame with a tapered hex lens whimsically sitting behind. A dual frame detail sees the lens and frame finished in a fresh, contemporary palette.

Made in:

**YY1038** 52/18-145

115 BROWN