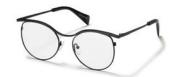

brandoeyewear.com @brandoeyewear • @yohjiyamamotoofficial

**YY5020** 56/17-145

002 BLACK

068 SMOKE

115 BROWN

664 NAVY BLOCK

Material: Mens

Mazzucchelli Acetate

Rx-able: No

Design:

The modern, flat-topped frame brings an unmistakeable attitude.

A bold and refined mens style in a rich, earthy palette of matte acetates.

palette of matte acetates

Made in:

Japan

**YY5021** 47/25-145