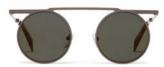

The oversize aviator, reimagined.
The 'frame within a frame' design
Design:

The 'frame within a frame' design detail adds a dramatic, airy dimension to these stylish aviators. Seductive and unexpected.

Made in: Japan

**YY7033** 56/15-145

031 BLACK

531 GREEN

693 NAVY

968 GUN

| Fit:      | Unisex                                  |
|-----------|-----------------------------------------|
| Material: | Mazzucchelli Acetate<br>Stainless Steel |
| Rx-able:  | No                                      |