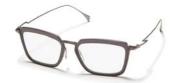

brandoeyewear.com @brandoeyewear • @yohjiyamamotoofficial

**YY5020** 56/17-145

002 BLACK

068 SMOKE

115 BROWN

664 NAVY BLOCK

Material: Mens

Mazzucchelli Acetate

Rx-able: No

Design:

The modern, flat-topped frame brings an unmistakeable attitude.

A bold and refined mens style in a rich, earthy palette of matte acetates.

palette of matte acetates

Made in:

Japan

**YY5021** 47/25-145