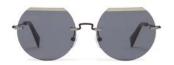

Made in:

**YY7031** 52/17-140

031 MATTE BLACK

479 GOLD

811 WHITE

902 GUN

| Fit:      | Unisex          |
|-----------|-----------------|
| Material: | Stainless Steel |
| Rx-able:  | Yes             |

Design:

A dynamic, unisex hexagon frame with a tapered hex lens whimsically sitting behind. A dual frame detail sees the lens and frame finished in a fresh, contemporary palette.

Made in:

**YY1038** 52/18-145

115 BROWN