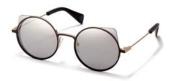

The oversize aviator, reimagined.
The 'frame within a frame' design
Design:

The 'frame within a frame' design detail adds a dramatic, airy dimension to these stylish aviators. Seductive and unexpected.

Made in: Japan

**YY7033** 56/15-145

031 BLACK

531 GREEN

693 NAVY

968 GUN

| Fit:      | Unisex                                  |
|-----------|-----------------------------------------|
| Material: | Mazzucchelli Acetate<br>Stainless Steel |
| Rx-able:  | No                                      |