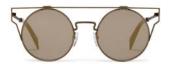

brandoeyewear.com @brandoeyewear • @yohjiyamamotoofficial

**YY5020** 56/17-145

002 BLACK

068 SMOKE

115 BROWN

664 NAVY BLOCK

Material: Mens

Mazzucchelli Acetate

Rx-able: No

Design:

The modern, flat-topped frame brings an unmistakeable attitude.

A bold and refined mens style in a rich, earthy palette of matte acetates.

palette of matte acetates

Made in:

Japan

**YY5021** 47/25-145