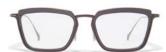

brandoeyewear.com @brandoeyewear • @yohjiyamamotoofficial

**YY5020** 56/17-145

002 BLACK

068 SMOKE

115 BROWN

664 NAVY BLOCK

Material: Mens

Mazzucchelli Acetate

Rx-able: No

Design:

The modern, flat-topped frame brings an unmistakeable attitude.

A bold and refined mens style in a rich, earthy palette of matte acetates.

palette of matte acetates

Made in:

Japan

**YY5021** 47/25-145