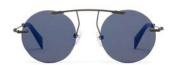

Design:

A distinctly Yohji Yamamoto balance of form, cut and graphic line. Oversized round, frameless lenses are held by steel and sliced across the brow. Marked by a metallic stripe detail in complimentary hues, 7015 is a refined favourite.

Made in: France

YY7016 51/22-148

002 BLACK

115 BROWN

867 WHITE MARBLE

| Fit:      | Womens                                  |
|-----------|-----------------------------------------|
| Material: | Mazzucchelli Acetate<br>Stainless Steel |
| Rx-able:  | No                                      |