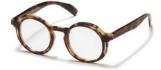

002 BLACK

016 BLACK / WHITE

115 BROWN

693 NAVY BLOCK

Fit: Womens

Material: Mazzucchelli Acetate

Rx-able: No

Design:

A bold, sculptural interpretation of the Yohji Yamamoto round in bespoke, graphic acetates. This style playfully layers rich textures for a rebellious statement.

Made in:

**YY7032** 56/15-145

004 BLACK / GOLD