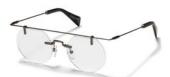

An award winning design that is distinctly Yohji. Circular lenses are purist in form, suspended elegantly by a steel cross bar.

Dramatic and discreet at once.

Made in:

**YY3016** 52/17-145

004 BLACK

401 GOLD

639 NAVY

| Fit:      | Unisex   |
|-----------|----------|
| Material: | Titanium |
| Made in:  | Japan    |

Design:

A beguiling adaptation of the cat-eye form for her or for him. A mischievous silhouette that plays with volume and tonal contrasts inside and out. A sculptural and refined silhouette.