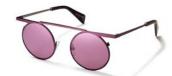

A design statement is evoked with this iconic

mask frame - futurist and playful.

Design: Adopting a singular lens front, the circular

metal outline sits atop, framing the eyes before

extending toward the temples.

Made in:

France

**YY7015** 58/19-148

# 002 BLACK

400 DIRTY GOLD

# 971 DARK GUN

| Fit:      | Unisex                                  |
|-----------|-----------------------------------------|
| Material: | Mazzucchelli Acetate<br>Stainless Steel |
| Rx-able:  | No                                      |