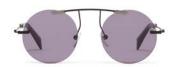

Design:

A minimalist example of construction joins circular rimless lenses by a steel bridge. Acetate temples finish elegant steel arms creating a light but precise design.

Made in:

France

**YY7013** 143.3/0-140

## 002 BLACK

## 400 DIRTY GOLD

639 NAVY

| Fit:      | Unisex                                  |
|-----------|-----------------------------------------|
| Material: | Mazzucchelli Acetate<br>Stainless Steel |
| Rx-able:  | No                                      |