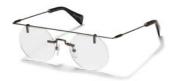

An award winning design that is distinctly Yohji. Circular lenses are purist in form, suspended elegantly by a steel cross bar.

Dramatic and discreet at once.

Made in:

**YY3016** 52/17-145

004 BLACK

401 GOLD

639 NAVY

| Fit:      | Unisex   |
|-----------|----------|
| Material: | Titanium |
| Made in:  | Japan    |

Design:

A beguiling adaptation of the cat-eye form for her or for him. A mischievous silhouette that plays with volume and tonal contrasts inside and out. A sculptural and refined silhouette.