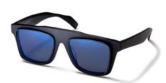

brandoeyewear.com @brandoeyewear • @yohjiyamamotoofficial

**YY5020** 56/17-145

002 BLACK

068 SMOKE

115 BROWN

664 NAVY BLOCK

Material: Mens

Mazzucchelli Acetate

Rx-able: No

Design:

The modern, flat-topped frame brings an unmistakeable attitude.

A bold and refined mens style in a rich, earthy palette of matte acetates.

palette of matte acetates

Made in:

Japan

**YY5021** 47/25-145