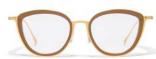

002 BLACK

016 BLACK / WHITE

115 BROWN

693 NAVY BLOCK

Fit: Womens

Material: Mazzucchelli Acetate

Rx-able: No

Design:

A bold, sculptural interpretation of the Yohji Yamamoto round in bespoke, graphic acetates. This style playfully layers rich textures for a rebellious statement.

Made in:

**YY7032** 56/15-145

004 BLACK / GOLD