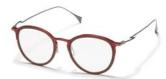

brandoeyewear.com @brandoeyewear • @yohjiyamamotoofficial

**YY5020** 56/17-145

002 BLACK

068 SMOKE

115 BROWN

664 NAVY BLOCK

Material: Mens

Mazzucchelli Acetate

Rx-able: No

Design:

The modern, flat-topped frame brings an unmistakeable attitude.

A bold and refined mens style in a rich, earthy palette of matte acetates.

palette of matte acetates

Made in:

Japan

**YY5021** 47/25-145