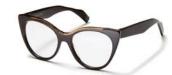

002 BLACK

016 BLACK / WHITE

115 BROWN

693 NAVY BLOCK

Fit: Womens

Material: Mazzucchelli Acetate

Rx-able: No

Design:

A bold, sculptural interpretation of the Yohji Yamamoto round in bespoke, graphic acetates. This style playfully layers rich textures for a rebellious statement.

Made in:

**YY7032** 56/15-145

004 BLACK / GOLD