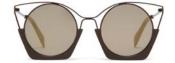

brandoeyewear.com @brandoeyewear • @yohjiyamamotoofficial

**YY5020** 56/17-145

002 BLACK

068 SMOKE

115 BROWN

664 NAVY BLOCK

Material: Mens

Mazzucchelli Acetate

Rx-able: No

Design:

The modern, flat-topped frame brings an unmistakeable attitude.

A bold and refined mens style in a rich, earthy palette of matte acetates.

palette of matte acetates

Made in:

Japan

**YY5021** 47/25-145