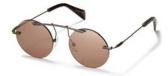

Design:

A minimalist example of construction joins circular rimless lenses by a steel bridge. Acetate temples finish elegant steel arms creating a light but precise design.

Made in:

France

**YY7013** 143.3/0-140