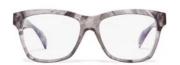

002 BLACK

016 BLACK / WHITE

115 BROWN

693 NAVY BLOCK

Fit: Womens

Material: Mazzucchelli Acetate

Rx-able: No

Design:

A bold, sculptural interpretation of the Yohji Yamamoto round in bespoke, graphic acetates. This style playfully layers rich textures for a rebellious statement.

Made in:

**YY7032** 56/15-145

004 BLACK / GOLD