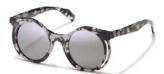

The oversize aviator, reimagined.
The 'frame within a frame' design
Design:

The 'frame within a frame' design detail adds a dramatic, airy dimension to these stylish aviators. Seductive and unexpected.

Made in: Japan

**YY7033** 56/15-145

031 BLACK

531 GREEN

693 NAVY

968 GUN

| Fit:      | Unisex                                  |
|-----------|-----------------------------------------|
| Material: | Mazzucchelli Acetate<br>Stainless Steel |
| Rx-able:  | No                                      |