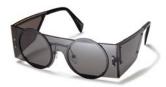

Design:

A minimalist example of construction joins circular rimless lenses by a steel bridge. Acetate temples finish elegant steel arms creating a light but precise design.

Made in:

France

**YY7013** 143.3/0-140

## 002 BLACK