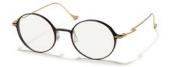

A design statement is evoked with this iconic

mask frame - futurist and playful.

Design: Adopting a singular lens front, the circular

metal outline sits atop, framing the eyes before

extending toward the temples.

Made in:

France

**YY7015** 58/19-148

# 002 BLACK

400 DIRTY GOLD

# 971 DARK GUN

| Fit:      | Unisex                                  |
|-----------|-----------------------------------------|
| Material: | Mazzucchelli Acetate<br>Stainless Steel |
| Rx-able:  | No                                      |