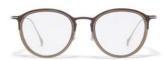

brandoeyewear.com @brandoeyewear • @yohjiyamamotoofficial

**YY5020** 56/17-145

002 BLACK

068 SMOKE

115 BROWN

664 NAVY BLOCK

Material: Mens

Mazzucchelli Acetate

Rx-able: No

Design:

The modern, flat-topped frame brings an unmistakeable attitude.

A bold and refined mens style in a rich, earthy palette of matte acetates.

palette of matte acetates

Made in:

Japan

**YY5021** 47/25-145