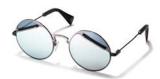

brandoeyewear.com @brandoeyewear • @yohjiyamamotoofficial

**YY5020** 56/17-145

002 BLACK

068 SMOKE

115 BROWN

664 NAVY BLOCK

Material: Mens

Mazzucchelli Acetate

Rx-able: No

Design:

The modern, flat-topped frame brings an unmistakeable attitude.

A bold and refined mens style in a rich, earthy palette of matte acetates.

palette of matte acetates

Made in:

Japan

**YY5021** 47/25-145