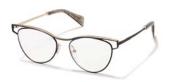

brandoeyewear.com @brandoeyewear • @yohjiyamamotoofficial

**YY5020** 56/17-145

002 BLACK

068 SMOKE

115 BROWN

664 NAVY BLOCK

Material: Mens

Mazzucchelli Acetate

Rx-able: No

Design:

The modern, flat-topped frame brings an unmistakeable attitude.

A bold and refined mens style in a rich, earthy palette of matte acetates.

palette of matte acetates

Made in:

Japan

**YY5021** 47/25-145