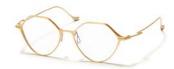

SS19 introduces a combination series mixing the lightest of metals with tonal acetates. An elegant square in classic Yamamoto tones, the series highlights balance and craftsmanship.

Made in:

Japan

**YY1041** 49/19-145

Titanium

Design:

SS19 introduces a combination series mixing the lightest of metals with tonal acetates.

With Deco influences, this architectural silhouette

makes a striking statement.

Made in:

**YY1030** 54/16-145