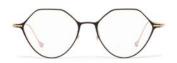

Breaking the circle.

Design: An instant classic, the round is reworked for SS19. A playful take on symmetry for a

timeless statement.

Made in: Japan

**YY7035** 53/16-140

002 BLACK

609 NAVY

| Fit:      | Unisex                                  | Design:  | Effortlessly modern, the hex frame brings a new proportion. Japanese craftsmanship mixes            |
|-----------|-----------------------------------------|----------|-----------------------------------------------------------------------------------------------------|
| Material: | Duralumin (aluminium alloy)<br>Titanium |          | the lightest of metals for this unisex silhouette.<br>Signature 'YY' details on nose pads and arms. |
| Rx-able:  | Yes                                     | Made in: | Japan                                                                                               |