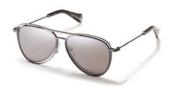

The oversize aviator, reimagined.
The 'frame within a frame' design
Design:

The 'frame within a frame' design detail adds a dramatic, airy dimension to these stylish aviators. Seductive and unexpected.

Made in: Japan

**YY7033** 56/15-145

031 BLACK

531 GREEN

693 NAVY

968 GUN

| Fit:      | Unisex                                  |
|-----------|-----------------------------------------|
| Material: | Mazzucchelli Acetate<br>Stainless Steel |
| Rx-able:  | No                                      |