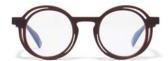

002 BLACK

016 BLACK / WHITE

115 BROWN

693 NAVY BLOCK

Fit: Womens

Material: Mazzucchelli Acetate

Rx-able: No

Design:

A bold, sculptural interpretation of the Yohji Yamamoto round in bespoke, graphic acetates. This style playfully layers rich textures for a rebellious statement.

Made in:

**YY7032** 56/15-145

004 BLACK / GOLD