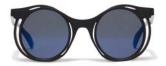

002 BLACK

016 BLACK / WHITE

115 BROWN

693 NAVY BLOCK

Fit: Womens

Material: Mazzucchelli Acetate

Rx-able: No

Design:

A bold, sculptural interpretation of the Yohji Yamamoto round in bespoke, graphic acetates. This style playfully layers rich textures for a rebellious statement.

Made in:

**YY7032** 56/15-145

004 BLACK / GOLD