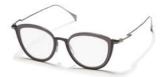

002 BLACK

016 BLACK / WHITE

115 BROWN

693 NAVY BLOCK

Fit: Womens

Material: Mazzucchelli Acetate

Rx-able: No

Design:

A bold, sculptural interpretation of the Yohji Yamamoto round in bespoke, graphic acetates. This style playfully layers rich textures for a rebellious statement.

Made in:

**YY7032** 56/15-145

004 BLACK / GOLD