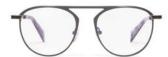

The oversize aviator, reimagined.
The 'frame within a frame' design
Design:

The 'frame within a frame' design detail adds a dramatic, airy dimension to these stylish aviators. Seductive and unexpected.

Made in: Japan

**YY7033** 56/15-145

031 BLACK

531 GREEN

693 NAVY

968 GUN

| Fit:      | Unisex                                  |
|-----------|-----------------------------------------|
| Material: | Mazzucchelli Acetate<br>Stainless Steel |
| Rx-able:  | No                                      |