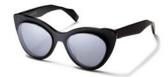

A bold, sculptural interpretation of the Yohji Yamamoto round in bespoke, graphic acetates. This style playfully layers rich textures for a rebellious statement.

Made in:

**YY7032** 56/15-145

004 BLACK / GOLD

435 GOLD

693 NAVY

931 GUN

| Fit:      | Unisex                                  |
|-----------|-----------------------------------------|
| Material: | Mazzucchelli Acetate<br>Stainless Steel |
| Rx-able:  | No                                      |