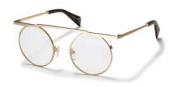

The oversize aviator, reimagined.
The 'frame within a frame' design
Design:

The 'frame within a frame' design detail adds a dramatic, airy dimension to these stylish aviators. Seductive and unexpected.

Made in: Japan

**YY7033** 56/15-145

031 BLACK

531 GREEN

693 NAVY

968 GUN

| Fit:      | Unisex                                  |
|-----------|-----------------------------------------|
| Material: | Mazzucchelli Acetate<br>Stainless Steel |
| Rx-able:  | No                                      |