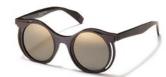

brandoeyewear.com @brandoeyewear • @yohjiyamamotoofficial

**YY5020** 56/17-145

002 BLACK

068 SMOKE

115 BROWN

664 NAVY BLOCK

Material: Mens

Mazzucchelli Acetate

Rx-able: No

Design:

The modern, flat-topped frame brings an unmistakeable attitude.

A bold and refined mens style in a rich, earthy palette of matte acetates.

palette of matte acetates

Made in:

Japan

**YY5021** 47/25-145