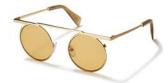

Design:

A minimalist example of construction joins circular rimless lenses by a steel bridge. Acetate temples finish elegant steel arms creating a light but precise design.

Made in:

France

**YY7013** 143.3/0-140

## 002 BLACK

## 400 DIRTY GOLD

639 NAVY

| Fit:      | Unisex                                  |
|-----------|-----------------------------------------|
| Material: | Mazzucchelli Acetate<br>Stainless Steel |
| Rx-able:  | No                                      |