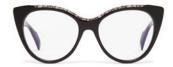

Made in: France

**YY7021** 52/20-145

002 BLACK

019 BLACK

771 PURPLE

| Fit:      | Womens                                  |
|-----------|-----------------------------------------|
| Material: | Mazzucchelli Acetate<br>Stainless Steel |
| Rx-able:  | No                                      |

A Yohji interpretation of the cat-eye, elegance

and glamour accompany this frame.

Design: A raised steel frame protrudes aroun

A raised steel frame protrudes around the lenses seemingly disappearing front on, catching the

light when seen from the side.

Made in: France

**YY7022** 56/19-148

002 BLACK

019 BLACK

613 NAVY

France

| Fit:      | Unisex                                  |
|-----------|-----------------------------------------|
| Material: | Mazzucchelli Acetate<br>Stainless Steel |
| Rx-able:  | No                                      |