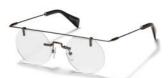

Design:

Clean and strong. Crafted from a single piece of stainless steel and purist in form, two circles deviate from the brow line to perfectly frame the eyes, reflecting Yamamoto's skill in cut and fit.

Made in:

France

**YY7024** 47/23-148

002 BLACK

400 DIRTY GOLD

771 PURPLE

France

914 DIRTY GUN