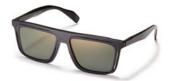

Breaking the circle.

Design: An instant classic, the round is reworked for SS19. A playful take on symmetry for a

timeless statement.

Made in: Japan

**YY7035** 53/16-140

002 BLACK

609 NAVY

| Fit:      | Unisex                                  | Design:  | Effortlessly modern, the hex frame brings a new proportion. Japanese craftsmanship mixes            |
|-----------|-----------------------------------------|----------|-----------------------------------------------------------------------------------------------------|
| Material: | Duralumin (aluminium alloy)<br>Titanium |          | the lightest of metals for this unisex silhouette.<br>Signature 'YY' details on nose pads and arms. |
| Rx-able:  | Yes                                     | Made in: | Japan                                                                                               |