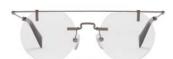

**YY3015** 49/21-148

002 BLACK

400 DIRTY GOLD

901 GUN

908 DIRTY GUN

Fit: Unisex

Material: Titanium

Design:

An award winning design that is distinctly Yohji. Circular lenses are purist in form, suspended elegantly by a steel cross bar.

Dramatic and discreet at once.

Made in:

**YY3016** 52/17-145

004 BLACK

401 GOLD