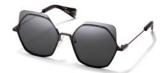

Made in:

**YY7029** 54/22-148

400 GOLD

480 GOLD

902 GUN

913 GUN

| Fit:      | Unisex          |
|-----------|-----------------|
| Material: | Stainless Steel |
| Rx-able:  | No              |

Design:

Inspired by Manga with playful shutters that shift the look of the frame. Imagination and innovation. Brushed steel finishes are carefully matched with mirror finishes and matte tints.

Made in:

Japan

**YY7030** 52/22-140