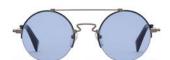

Design:

A minimalist example of construction joins circular rimless lenses by a steel bridge. Acetate temples finish elegant steel arms creating a light but precise design.

Made in:

France

**YY7013** 143.3/0-140

## 002 BLACK

## 400 DIRTY GOLD

639 NAVY

| Fit:      | Unisex                                  |
|-----------|-----------------------------------------|
| Material: | Mazzucchelli Acetate<br>Stainless Steel |
| Rx-able:  | No                                      |