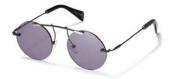

brandoeyewear.com @brandoeyewear • @yohjiyamamotoofficial

**YY5020** 56/17-145

002 BLACK

068 SMOKE

115 BROWN

664 NAVY BLOCK

Material: Mens

Mazzucchelli Acetate

Rx-able: No

Design:

The modern, flat-topped frame brings an unmistakeable attitude.

A bold and refined mens style in a rich, earthy palette of matte acetates.

palette of matte acetates

Made in:

Japan

**YY5021** 47/25-145