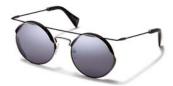

brandoeyewear.com @brandoeyewear • @yohjiyamamotoofficial

**YY5020** 56/17-145

002 BLACK

068 SMOKE

115 BROWN

664 NAVY BLOCK

Material: Mens

Mazzucchelli Acetate

Rx-able: No

Design:

The modern, flat-topped frame brings an unmistakeable attitude.

A bold and refined mens style in a rich, earthy palette of matte acetates.

palette of matte acetates

Made in:

Japan

**YY5021** 47/25-145