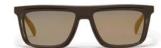

brandoeyewear.com @brandoeyewear • @yohjiyamamotoofficial

**YY5020** 56/17-145

002 BLACK

068 SMOKE

115 BROWN

664 NAVY BLOCK

Material: Mens

Mazzucchelli Acetate

Rx-able: No

Design:

The modern, flat-topped frame brings an unmistakeable attitude.

A bold and refined mens style in a rich, earthy palette of matte acetates.

palette of matte acetates

Made in:

Japan

**YY5021** 47/25-145