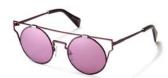

Breaking the circle.

Design: An instant classic, the round is reworked for SS19. A playful take on symmetry for a

timeless statement.

Made in: Japan

**YY7035** 53/16-140

002 BLACK

609 NAVY

| Fit:      | Unisex                                  | Design:  | Effortlessly modern, the hex frame brings a new proportion. Japanese craftsmanship mixes            |
|-----------|-----------------------------------------|----------|-----------------------------------------------------------------------------------------------------|
| Material: | Duralumin (aluminium alloy)<br>Titanium |          | the lightest of metals for this unisex silhouette.<br>Signature 'YY' details on nose pads and arms. |
| Rx-able:  | Yes                                     | Made in: | Japan                                                                                               |

**YY7036** 57/14-145

002 BLACK

509 GREEN

609 NAVY

908 GREY

| Fit:      | Mens                                    |
|-----------|-----------------------------------------|
| Material: | Duralumin (aluminium alloy)<br>Titanium |
| Rx-able:  | No                                      |

Design:

Constructed to feel supremely light and precise, with signature Yohji Yamamoto details.
Seductive brushed metal finishes and sharp, modern lines set this frame apart.

Made in:

Japan

**YY7011** 48/21-140