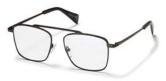

brandoeyewear.com @brandoeyewear • @yohjiyamamotoofficial

**YY5020** 56/17-145

002 BLACK

068 SMOKE

115 BROWN

664 NAVY BLOCK

Material: Mens

Mazzucchelli Acetate

Rx-able: No

Design:

The modern, flat-topped frame brings an unmistakeable attitude.

A bold and refined mens style in a rich, earthy palette of matte acetates.

palette of matte acetates

Made in:

Japan

**YY5021** 47/25-145