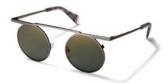

The oversize aviator, reimagined.
The 'frame within a frame' design
Design:

The 'frame within a frame' design detail adds a dramatic, airy dimension to these stylish aviators. Seductive and unexpected.

Made in: Japan

**YY7033** 56/15-145

031 BLACK

531 GREEN

693 NAVY

968 GUN

| Fit:      | Unisex                                  |
|-----------|-----------------------------------------|
| Material: | Mazzucchelli Acetate<br>Stainless Steel |
| Rx-able:  | No                                      |