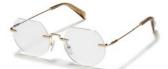

An award winning design that is distinctly Yohji. Circular lenses are purist in form, suspended elegantly by a steel cross bar.

Dramatic and discreet at once.

Made in:

**YY3016** 52/17-145

004 BLACK

401 GOLD