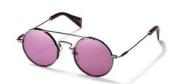

The oversize aviator, reimagined.
The 'frame within a frame' design
Design:

The 'frame within a frame' design detail adds a dramatic, airy dimension to these stylish aviators. Seductive and unexpected.

Made in: Japan

**YY7033** 56/15-145

031 BLACK

531 GREEN

693 NAVY

968 GUN

| Fit:      | Unisex                                  |
|-----------|-----------------------------------------|
| Material: | Mazzucchelli Acetate<br>Stainless Steel |
| Rx-able:  | No                                      |