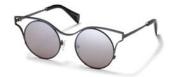

brandoeyewear.com @brandoeyewear • @yohjiyamamotoofficial

**YY5020** 56/17-145

002 BLACK

068 SMOKE

115 BROWN

664 NAVY BLOCK

Material: Mens

Mazzucchelli Acetate

Rx-able: No

Design:

The modern, flat-topped frame brings an unmistakeable attitude.

A bold and refined mens style in a rich, earthy palette of matte acetates.

palette of matte acetates

Made in:

Japan

**YY5021** 47/25-145