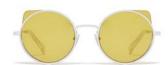

brandoeyewear.com @brandoeyewear • @yohjiyamamotoofficial

**YY5020** 56/17-145

002 BLACK

068 SMOKE

115 BROWN

664 NAVY BLOCK

Material: Mens

Mazzucchelli Acetate

Rx-able: No

Design:

The modern, flat-topped frame brings an unmistakeable attitude.

A bold and refined mens style in a rich, earthy palette of matte acetates.

palette of matte acetates

Made in:

Japan

**YY5021** 47/25-145