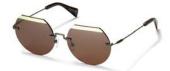

Breaking the circle.

Design: An instant classic, the round is reworked for SS19. A playful take on symmetry for a

timeless statement.

Made in: Japan

**YY7035** 53/16-140

002 BLACK

609 NAVY

| Fit:      | Unisex                                  | Design:  | Effortlessly modern, the hex frame brings a new proportion. Japanese craftsmanship mixes            |
|-----------|-----------------------------------------|----------|-----------------------------------------------------------------------------------------------------|
| Material: | Duralumin (aluminium alloy)<br>Titanium |          | the lightest of metals for this unisex silhouette.<br>Signature 'YY' details on nose pads and arms. |
| Rx-able:  | Yes                                     | Made in: | Japan                                                                                               |