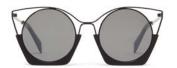

The oversize aviator, reimagined.
The 'frame within a frame' design
Design:

The 'frame within a frame' design detail adds a dramatic, airy dimension to these stylish aviators. Seductive and unexpected.

Made in: Japan

**YY7033** 56/15-145

031 BLACK

531 GREEN

693 NAVY

968 GUN

| Fit:      | Unisex                                  |
|-----------|-----------------------------------------|
| Material: | Mazzucchelli Acetate<br>Stainless Steel |
| Rx-able:  | No                                      |