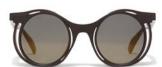

brandoeyewear.com @brandoeyewear • @yohjiyamamotoofficial

**YY5020** 56/17-145

002 BLACK

068 SMOKE

115 BROWN

664 NAVY BLOCK

Material: Mens

Mazzucchelli Acetate

Rx-able: No

Design:

The modern, flat-topped frame brings an unmistakeable attitude.

A bold and refined mens style in a rich, earthy palette of matte acetates.

palette of matte acetates

Made in:

Japan

**YY5021** 47/25-145