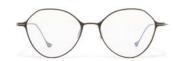

Breaking the circle.

Design: An instant classic, the round is reworked for SS19. A playful take on symmetry for a

timeless statement.

Made in: Japan

**YY7035** 53/16-140

002 BLACK

609 NAVY

| Fit:      | Unisex                                  | Design:  | Effortlessly modern, the hex frame brings a new proportion. Japanese craftsmanship mixes            |
|-----------|-----------------------------------------|----------|-----------------------------------------------------------------------------------------------------|
| Material: | Duralumin (aluminium alloy)<br>Titanium |          | the lightest of metals for this unisex silhouette.<br>Signature 'YY' details on nose pads and arms. |
| Rx-able:  | Yes                                     | Made in: | Japan                                                                                               |