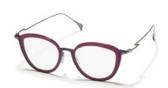

Made in: Japan

Design:

Bold and sophisticated, the circular optical is classic Yohji Yamamoto.

This dramatic rework layers matte acetates in a dark, classic palette.

**YY1040** 53/19-145

209 RED

401 GOLD

702 BLACK