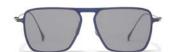

Breaking the circle.

Design: An instant classic, the round is reworked for SS19. A playful take on symmetry for a

timeless statement.

Made in: Japan

**YY7035** 53/16-140

002 BLACK

609 NAVY

| Fit:      | Unisex                                  | Design:  | Effortlessly modern, the hex frame brings a new proportion. Japanese craftsmanship mixes            |
|-----------|-----------------------------------------|----------|-----------------------------------------------------------------------------------------------------|
| Material: | Duralumin (aluminium alloy)<br>Titanium |          | the lightest of metals for this unisex silhouette.<br>Signature 'YY' details on nose pads and arms. |
| Rx-able:  | Yes                                     | Made in: | Japan                                                                                               |