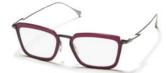

The oversize aviator, reimagined.
The 'frame within a frame' design
Design:

The 'frame within a frame' design detail adds a dramatic, airy dimension to these stylish aviators. Seductive and unexpected.

Made in: Japan

**YY7033** 56/15-145

031 BLACK

531 GREEN

693 NAVY

968 GUN

| Fit:      | Unisex                                  |
|-----------|-----------------------------------------|
| Material: | Mazzucchelli Acetate<br>Stainless Steel |
| Rx-able:  | No                                      |