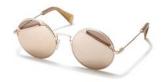

Breaking the circle.

Design: An instant classic, the round is reworked for SS19. A playful take on symmetry for a

timeless statement.

Made in: Japan

**YY7035** 53/16-140

002 BLACK

609 NAVY

| Fit:      | Unisex                                  | Design:  | Effortlessly modern, the hex frame brings a new proportion. Japanese craftsmanship mixes            |
|-----------|-----------------------------------------|----------|-----------------------------------------------------------------------------------------------------|
| Material: | Duralumin (aluminium alloy)<br>Titanium |          | the lightest of metals for this unisex silhouette.<br>Signature 'YY' details on nose pads and arms. |
| Rx-able:  | Yes                                     | Made in: | Japan                                                                                               |