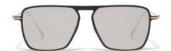

Design:

Emerging material tech fuses new aluminium alloy, Duralumin, and titanium in this elegant silhouette with tapered corners and a curved base. The 'YY' signature literally runs through this astonishing, state of the art optical frame.

Nominee, Optical Designer, SILMO D'OR

YY3022 49/21-140

002 BLACK

**608 NAVY** 

809 SILVER

908 SPACE GREY

| Fit:      | Unisex                                          |
|-----------|-------------------------------------------------|
| Material: | Duralumin (aluminium alloy)<br>Titanium Temples |
| Made in:  | Japan                                           |