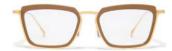

Titanium

Design:

SS19 introduces a combination series mixing the lightest of metals with tonal acetates.

With Deco influences, this architectural silhouette

makes a striking statement.

Made in:

**YY1030** 54/16-145

## 002 BLACK

### 019 BLACK

Material: Mazzucchelli Acetate

Made in: France

Design:

A contrasting lamination adds an elegant detail on the brow with this classic Yohji womens' style. Subtle cat-eye tapering on the temples adding a feminine detail to this straight-forward, contemporary frame.