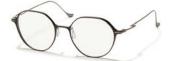

brandoeyewear.com @brandoeyewear • @yohjiyamamotoofficial

**YY5020** 56/17-145

002 BLACK

068 SMOKE

115 BROWN

664 NAVY BLOCK

Material: Mens

Mazzucchelli Acetate

Rx-able: No

Design:

The modern, flat-topped frame brings an unmistakeable attitude.

A bold and refined mens style in a rich, earthy palette of matte acetates.

palette of matte acetates

Made in:

Japan

**YY5021** 47/25-145