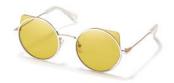

Breaking the circle.

Design: An instant classic, the round is reworked for SS19. A playful take on symmetry for a

timeless statement.

Made in: Japan

**YY7035** 53/16-140

002 BLACK

609 NAVY

| Fit:      | Unisex                                  | Design:  | Effortlessly modern, the hex frame brings a new proportion. Japanese craftsmanship mixes            |
|-----------|-----------------------------------------|----------|-----------------------------------------------------------------------------------------------------|
| Material: | Duralumin (aluminium alloy)<br>Titanium |          | the lightest of metals for this unisex silhouette.<br>Signature 'YY' details on nose pads and arms. |
| Rx-able:  | Yes                                     | Made in: | Japan                                                                                               |