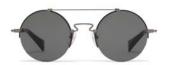

Design:

A minimalist example of construction joins circular rimless lenses by a steel bridge. Acetate temples finish elegant steel arms creating a light but precise design.

Made in:

France

**YY7013** 143.3/0-140

## 002 BLACK

## 400 DIRTY GOLD

639 NAVY

| Fit:      | Unisex                                  |
|-----------|-----------------------------------------|
| Material: | Mazzucchelli Acetate<br>Stainless Steel |
| Rx-able:  | No                                      |