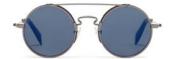

Design:

An update of an iconic, best selling Yohji silhouette sees round lenses reside within an architectural steel frame. Sharp, open works create a striking unisex attitude.

Made in:

**YY7014** 49/20-140