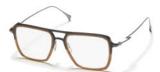

Breaking the circle.

Design: An instant classic, the round is reworked for SS19. A playful take on symmetry for a

timeless statement.

Made in: Japan

**YY7035** 53/16-140

002 BLACK

609 NAVY

| Fit:      | Unisex                                  | Design:  | Effortlessly modern, the hex frame brings a new proportion. Japanese craftsmanship mixes            |
|-----------|-----------------------------------------|----------|-----------------------------------------------------------------------------------------------------|
| Material: | Duralumin (aluminium alloy)<br>Titanium |          | the lightest of metals for this unisex silhouette.<br>Signature 'YY' details on nose pads and arms. |
| Rx-able:  | Yes                                     | Made in: | Japan                                                                                               |