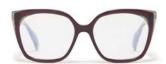

The frame within a frame brings unexpected depth in this silhouette.

**YY1039** 46/24-145

002 BLACK

121 BROWN TORTOISE

219 WINE

968 GREY DEMI

Fit: Unisex

Material: Mazzucchelli Acetate

Made in: Japan

Design:

Bold and sophisticated, the circular optical is classic Yohji Yamamoto.

This dramatic rework layers matte acetates in a dark, classic palette.

**YY1040** 53/19-145

209 RED

401 GOLD

702 BLACK