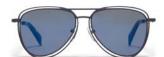

brandoeyewear.com @brandoeyewear • @yohjiyamamotoofficial

**YY5020** 56/17-145

002 BLACK

068 SMOKE

115 BROWN

664 NAVY BLOCK

Material: Mens

Mazzucchelli Acetate

Rx-able: No

Design:

The modern, flat-topped frame brings an unmistakeable attitude.

A bold and refined mens style in a rich, earthy palette of matte acetates.

palette of matte acetates

Made in:

Japan

**YY5021** 47/25-145