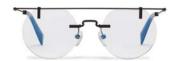

Design:

A minimalist example of construction joins circular rimless lenses by a steel bridge. Acetate temples finish elegant steel arms creating a light but precise design.

Made in:

France

**YY7013** 143.3/0-140

## 002 BLACK

## 400 DIRTY GOLD

639 NAVY

| Fit:      | Unisex                                  |
|-----------|-----------------------------------------|
| Material: | Mazzucchelli Acetate<br>Stainless Steel |
| Rx-able:  | No                                      |