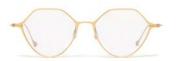

A dynamic, unisex hexagon frame with a tapered hex lens whimsically sitting behind. A dual frame detail sees the lens and frame finished in a fresh, contemporary palette.

Made in:

**YY1038** 52/18-145

115 BROWN