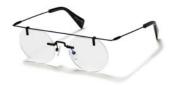

**YY3013** 136/145

401 GOLD

902 GUN

Material: Stainless Steel

Made in: France

Design:

Clean and strong. Crafted from a single piece of stainless steel and purist in form, two circles deviate from the brow line to perfectly frame the eyes, reflecting Yamamoto's skill in cut and fit.