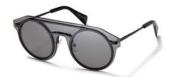

brandoeyewear.com @brandoeyewear • @yohjiyamamotoofficial

**YY5020** 56/17-145

002 BLACK

068 SMOKE

115 BROWN

664 NAVY BLOCK

Material: Mens

Mazzucchelli Acetate

Rx-able: No

Design:

The modern, flat-topped frame brings an unmistakeable attitude.

A bold and refined mens style in a rich, earthy palette of matte acetates.

palette of matte acetates

Made in:

Japan

**YY5021** 47/25-145