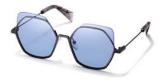

A bold, sculptural interpretation of the Yohji Yamamoto round in bespoke, graphic acetates. This style playfully layers rich textures for a rebellious statement.

Made in:

**YY7032** 56/15-145

004 BLACK / GOLD

435 GOLD

693 NAVY

931 GUN

| Fit:      | Unisex                                  |
|-----------|-----------------------------------------|
| Material: | Mazzucchelli Acetate<br>Stainless Steel |
| Rx-able:  | No                                      |