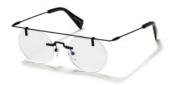

Design:

A minimalist example of construction joins circular rimless lenses by a steel bridge. Acetate temples finish elegant steel arms creating a light but precise design.

Made in:

France

**YY7013** 143.3/0-140

## 002 BLACK

## 400 DIRTY GOLD

639 NAVY

| Fit:      | Unisex                                  |
|-----------|-----------------------------------------|
| Material: | Mazzucchelli Acetate<br>Stainless Steel |
| Rx-able:  | No                                      |