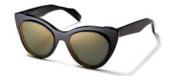

The oversize aviator, reimagined.
The 'frame within a frame' design
Design:

The 'frame within a frame' design detail adds a dramatic, airy dimension to these stylish aviators. Seductive and unexpected.

Made in: Japan

**YY7033** 56/15-145

031 BLACK

531 GREEN

693 NAVY

968 GUN

| Fit:      | Unisex                                  |
|-----------|-----------------------------------------|
| Material: | Mazzucchelli Acetate<br>Stainless Steel |
| Rx-able:  | No                                      |