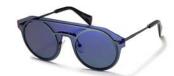

brandoeyewear.com @brandoeyewear • @yohjiyamamotoofficial

**YY5020** 56/17-145

002 BLACK

068 SMOKE

115 BROWN

664 NAVY BLOCK

Material: Mens

Mazzucchelli Acetate

Rx-able: No

Design:

The modern, flat-topped frame brings an unmistakeable attitude.

A bold and refined mens style in a rich, earthy palette of matte acetates.

palette of matte acetates

Made in:

Japan

**YY5021** 47/25-145