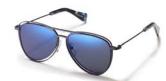

The oversize aviator, reimagined.
The 'frame within a frame' design
Design:

The 'frame within a frame' design detail adds a dramatic, airy dimension to these stylish aviators. Seductive and unexpected.

Made in: Japan

**YY7033** 56/15-145

031 BLACK

531 GREEN

693 NAVY

968 GUN

| Fit:      | Unisex                                  |
|-----------|-----------------------------------------|
| Material: | Mazzucchelli Acetate<br>Stainless Steel |
| Rx-able:  | No                                      |