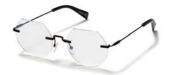

Design:

A minimalist example of construction joins circular rimless lenses by a steel bridge. Acetate temples finish elegant steel arms creating a light but precise design.

Made in:

France

**YY7013** 143.3/0-140