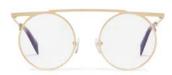

Design:

A minimalist example of construction joins circular rimless lenses by a steel bridge. Acetate temples finish elegant steel arms creating a light but precise design.

Made in:

France

**YY7013** 143.3/0-140

## 002 BLACK

## 400 DIRTY GOLD

639 NAVY

| Fit:      | Unisex                                  |
|-----------|-----------------------------------------|
| Material: | Mazzucchelli Acetate<br>Stainless Steel |
| Rx-able:  | No                                      |