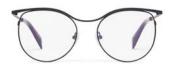

Breaking the circle.

Design: An instant classic, the round is reworked for SS19. A playful take on symmetry for a

timeless statement.

Made in: Japan

**YY7035** 53/16-140

002 BLACK

609 NAVY

| Fit:      | Unisex                                  | Design:  | Effortlessly modern, the hex frame brings a new proportion. Japanese craftsmanship mixes            |
|-----------|-----------------------------------------|----------|-----------------------------------------------------------------------------------------------------|
| Material: | Duralumin (aluminium alloy)<br>Titanium |          | the lightest of metals for this unisex silhouette.<br>Signature 'YY' details on nose pads and arms. |
| Rx-able:  | Yes                                     | Made in: | Japan                                                                                               |