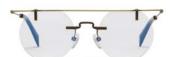

A design statement is evoked with this iconic

mask frame - futurist and playful.

Design: Adopting a singular lens front, the circular

metal outline sits atop, framing the eyes before

extending toward the temples.

Made in:

France

**YY7015** 58/19-148

# 002 BLACK

400 DIRTY GOLD

# 971 DARK GUN

| Fit:      | Unisex                                  |
|-----------|-----------------------------------------|
| Material: | Mazzucchelli Acetate<br>Stainless Steel |
| Rx-able:  | No                                      |