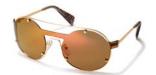

brandoeyewear.com @brandoeyewear • @yohjiyamamotoofficial

**YY5020** 56/17-145

002 BLACK

068 SMOKE

115 BROWN

664 NAVY BLOCK

Material: Mens

Mazzucchelli Acetate

Rx-able: No

Design:

The modern, flat-topped frame brings an unmistakeable attitude.

A bold and refined mens style in a rich, earthy palette of matte acetates.

palette of matte acetates

Made in:

Japan

**YY5021** 47/25-145