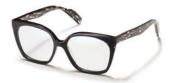

brandoeyewear.com @brandoeyewear • @yohjiyamamotoofficial

**YY5020** 56/17-145

002 BLACK

068 SMOKE

115 BROWN

664 NAVY BLOCK

Material: Mens

Mazzucchelli Acetate

Rx-able: No

Design:

The modern, flat-topped frame brings an unmistakeable attitude.

A bold and refined mens style in a rich, earthy palette of matte acetates.

palette of matte acetates

Made in:

Japan

**YY5021** 47/25-145