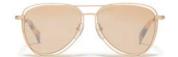

The oversize aviator, reimagined.
The 'frame within a frame' design
Design:

The 'frame within a frame' design detail adds a dramatic, airy dimension to these stylish aviators. Seductive and unexpected.

Made in: Japan

**YY7033** 56/15-145

031 BLACK

531 GREEN

693 NAVY

968 GUN

| Fit:      | Unisex                                  |
|-----------|-----------------------------------------|
| Material: | Mazzucchelli Acetate<br>Stainless Steel |
| Rx-able:  | No                                      |