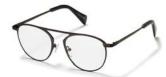

brandoeyewear.com @brandoeyewear • @yohjiyamamotoofficial

**YY5020** 56/17-145

002 BLACK

068 SMOKE

115 BROWN

664 NAVY BLOCK

Material: Mens

Mazzucchelli Acetate

Rx-able: No

Design:

The modern, flat-topped frame brings an unmistakeable attitude.

A bold and refined mens style in a rich, earthy palette of matte acetates.

palette of matte acetates

Made in:

Japan

**YY5021** 47/25-145