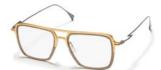

Breaking the circle.

Design: An instant classic, the round is reworked for SS19. A playful take on symmetry for a

timeless statement.

Made in: Japan

**YY7035** 53/16-140

002 BLACK

609 NAVY

| Fit:      | Unisex                                  | Design:  | Effortlessly modern, the hex frame brings a new proportion. Japanese craftsmanship mixes            |
|-----------|-----------------------------------------|----------|-----------------------------------------------------------------------------------------------------|
| Material: | Duralumin (aluminium alloy)<br>Titanium |          | the lightest of metals for this unisex silhouette.<br>Signature 'YY' details on nose pads and arms. |
| Rx-able:  | Yes                                     | Made in: | Japan                                                                                               |