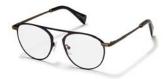

brandoeyewear.com @brandoeyewear • @yohjiyamamotoofficial

**YY5020** 56/17-145

002 BLACK

068 SMOKE

115 BROWN

664 NAVY BLOCK

Material: Mens

Mazzucchelli Acetate

Rx-able: No

Design:

The modern, flat-topped frame brings an unmistakeable attitude.

A bold and refined mens style in a rich, earthy palette of matte acetates.

palette of matte acetates

Made in:

Japan

**YY5021** 47/25-145