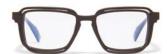

brandoeyewear.com @brandoeyewear • @yohjiyamamotoofficial

**YY5020** 56/17-145

002 BLACK

068 SMOKE

115 BROWN

664 NAVY BLOCK

Material: Mens

Mazzucchelli Acetate

Rx-able: No

Design:

The modern, flat-topped frame brings an unmistakeable attitude.

A bold and refined mens style in a rich, earthy palette of matte acetates.

palette of matte acetates

Made in:

Japan

**YY5021** 47/25-145