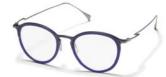

brandoeyewear.com @brandoeyewear • @yohjiyamamotoofficial

**YY5020** 56/17-145

002 BLACK

068 SMOKE

115 BROWN

664 NAVY BLOCK

Material: Mens

Mazzucchelli Acetate

Rx-able: No

Design:

The modern, flat-topped frame brings an unmistakeable attitude.

A bold and refined mens style in a rich, earthy palette of matte acetates.

palette of matte acetates

Made in:

Japan

**YY5021** 47/25-145