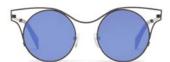

brandoeyewear.com @brandoeyewear • @yohjiyamamotoofficial

**YY5020** 56/17-145

002 BLACK

068 SMOKE

115 BROWN

664 NAVY BLOCK

Material: Mens

Mazzucchelli Acetate

Rx-able: No

Design:

The modern, flat-topped frame brings an unmistakeable attitude.

A bold and refined mens style in a rich, earthy palette of matte acetates.

palette of matte acetates

Made in:

Japan

**YY5021** 47/25-145