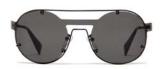

The oversize aviator, reimagined.
The 'frame within a frame' design
Design:

The 'frame within a frame' design detail adds a dramatic, airy dimension to these stylish aviators. Seductive and unexpected.

Made in: Japan

**YY7033** 56/15-145

031 BLACK

531 GREEN

693 NAVY

968 GUN

| Fit:      | Unisex                                  |
|-----------|-----------------------------------------|
| Material: | Mazzucchelli Acetate<br>Stainless Steel |
| Rx-able:  | No                                      |