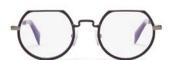

Made in:

**YY7031** 52/17-140

031 MATTE BLACK

479 GOLD

811 WHITE

902 GUN

| Fit:      | Unisex          |
|-----------|-----------------|
| Material: | Stainless Steel |
| Rx-able:  | Yes             |

Design:

A dynamic, unisex hexagon frame with a tapered hex lens whimsically sitting behind. A dual frame detail sees the lens and frame finished in a fresh, contemporary palette.

Made in:

**YY1038** 52/18-145

115 BROWN