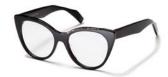

brandoeyewear.com @brandoeyewear • @yohjiyamamotoofficial

**YY5020** 56/17-145

002 BLACK

068 SMOKE

115 BROWN

664 NAVY BLOCK

Material: Mens

Mazzucchelli Acetate

Rx-able: No

Design:

The modern, flat-topped frame brings an unmistakeable attitude.

A bold and refined mens style in a rich, earthy palette of matte acetates.

palette of matte acetates

Made in:

Japan

**YY5021** 47/25-145