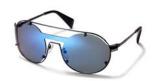

The oversize aviator, reimagined.
The 'frame within a frame' design
Design:

The 'frame within a frame' design detail adds a dramatic, airy dimension to these stylish aviators. Seductive and unexpected.

Made in: Japan

**YY7033** 56/15-145

031 BLACK

531 GREEN

693 NAVY

968 GUN

| Fit:      | Unisex                                  |
|-----------|-----------------------------------------|
| Material: | Mazzucchelli Acetate<br>Stainless Steel |
| Rx-able:  | No                                      |