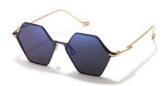

A dynamic, unisex hexagon frame with a tapered hex lens whimsically sitting behind. A dual frame detail sees the lens and frame finished in a fresh, contemporary palette.

Made in:

**YY1038** 52/18-145

115 BROWN